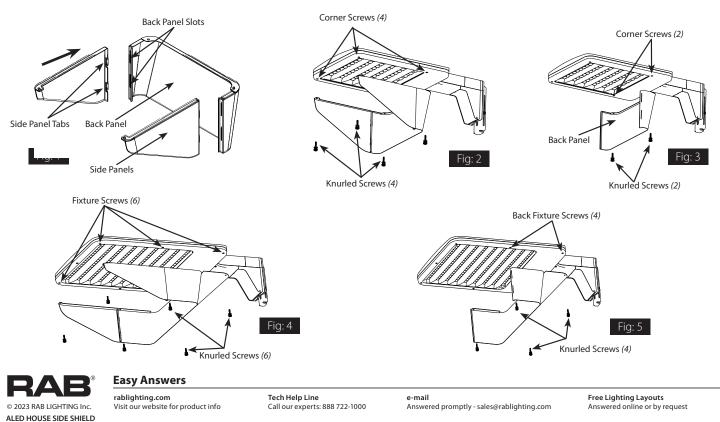

## INSTALLATION

IN - 0723 P-100370

ALED House Side Shield can be mounted to Fixture using Shield Back Panel only or Shield Back Panel with Side Panels. Note: ALEDSHS and ALEDMHS are reversible, ALEDLHS and ALEDXLHS are not reversible.

- 1. For ALEDS and ALEDM assemble Shield as shown in Fig.1, insert Side Panel Tabs into Back Panel Slots and push down to secure.
- 2. Remove (4) corner Fixture Screws, mount Shield onto Fixture and secure with (4) Knurled Screws (provided) as shown in Fig 2. If not using Side Panels remove (2) back corner Screws as shown in Fig. 3 and secure Back Panel with (2) Knurled Screws (provided).
- 4. For ALEDL and ALEDXL assemble Shield as shown in Fig. 1, insert Side Panel Tabs into Back Panel Slots and push down to secure.
- 5. Remove (6) Fixture Screws as shown in Fig. 4, mount Shield onto Fixture and secure with (6) Knurled Screws (provided) as shown in Fig. 4. If not using Side Panels remove back Fixture Screws (4) as shown in Fig. 5 and secure Back Panel with (4) Knurled Screws (provided).