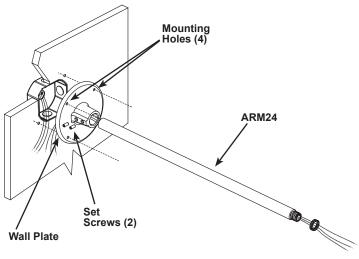

## ARM24

CAUTION: Use mounting hardware appropriate for the mounting surface and weight of the fixture.

- 1. Make supply connections in recessed junction box.
- Mount Wall Plate to wall through (4) Mounting Holes using appropriate hardware for your mounting surface.
- Mount fixture on other end of ARM24. Works with any 1/2" NPS threaded mounting.
- 4. Tighten **Set Screws** and all other screws and hardware.
- To ensure weatherproof seal, apply weatherproof silicone sealant to all unused plugs and holes and all along the edge of the Wall Plate. Use Teflon tape or use weatherproof silicone sealant on Arm24 threads.