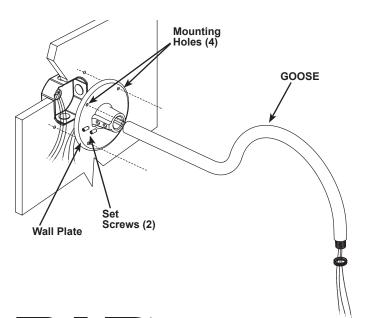

## GOOSE

CAUTION: Use mounting hardware appropriate for the mounting surface and weight of the fixture.

- 1. Make supply connections in recessed junction box.
- Mount Wall Plate to wall through (4) Mounting Holes using appropriate hardware for your mounting surface.
- Mount fixture on other end of GOOSE. Works with any 1/2" NPS threaded mounting.
- 4. Tighten **Set Screws** and all other screws and hardware.
- To ensure weatherproof seal, apply weatherproof silicone sealant to all unused plugs and holes and all along the edge of the Wall Plate. Use Teflon tape or use weatherproof silicone sealant on Goose threads.