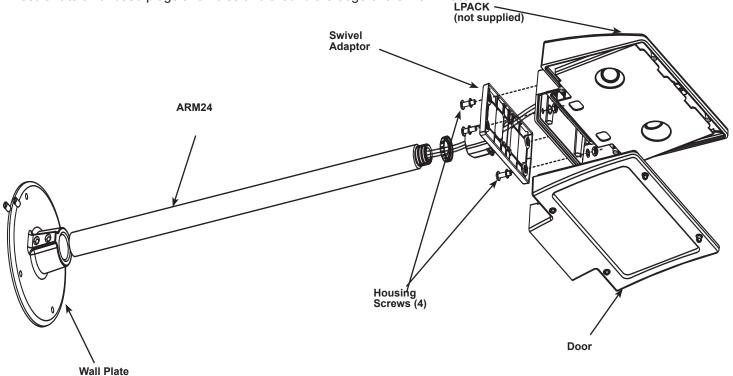

## ARMSV24

24" Arm with swivel for WPLED10, WPLED13 and WPLED20 (Fixtures sold separately). **CAUTION:** Follow mounting orientation restrictions on fixture instructions.

- 1. Remove **Door** from fixture. Remove junction box or mounting plate from fixture. Connect leads from ARMSV24 to fixture. Make the wiring connections inside of the fixture using UL approved connectors.
- 2. Mount the **Swivel Adaptor** to the fixture with four **Housing Screws**. Use the provided nuts and washers for two of the four **Housing Screws** as shown below.
- 3. Replace **Door**. Tighten all door screws and check seal of door gasket.
- 4. Make supply wiring connections in recessed junction box with UL approved connectors. Mount **Wall Plate** and fixture assembly to wall with hardware appropriate for your mounting surface.
- 5. Tighten set screws and all other screws and hardware. To ensure weatherproof seal, apply weatherproof silicone sealant to all unused plugs and holes and around the edge of the **Wall Plate.**