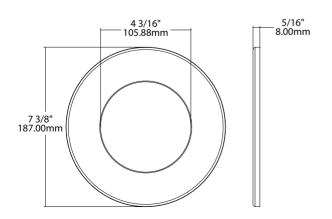

call the Marketing Department at 888-RAB-1000 or email: marketing@rablighting.com

DL4-6GOOF/R/P/CRLEDFA
DL8-10GOOF/R/P/CRLEDFA



### **IMPORTANT**

#### READ CAREFULLY BEFORE INSTALLING FIXTURE. RETAIN THESE INSTRUCTIONS FOR FUTURE REFERENCE.

RAB fixtures must be wired in accordance with the National Electrical Code and all applicable local codes. Proper grounding is required for safety. THIS PRODUCT MUST BE INSTALLED IN ACCORDANCE WITH THE APPLICABLE INSTALLATION CODE BY A PERSON FAMILIAR WITH THE CONSTRUCTION AND OPERATION OF THE PRODUCT AND THE HAZARDS INVOLVED.

#### **WARNINGS:**

- Read all the product labels and instructions before installing fixture.
- Wear safety gloves and other appropriate safety equipment.

#### WHAT'S IN THE BOX



Fixture (1)

## **DIMENSIONAL DRAWINGS**



#### **DIMENSIONAL DRAWINGS**



DL8-10GOOF/R/P/CRLEDFA

# INSTRUCTIONS DLX-XGOOF/R/P/CRLEDFA



RAB Lighting is committed to creating high-quality, affordable, well-designed and energy-efficient LED lighting and controls that make it easy for electricians to install and end users to save energy. We'd love to hear your comments. Please call the Marketing Department at 888-RAB-1000 or email: marketing@rablighting.com

#### INSTALLATION INSTRUCTIONS

1. Push goof ring gently against fixture until tabs are around the fixture trim. (Fig.1)





2. Make sure the fixture trim is fastened with tabs. Then follow the installations for the fixture. (Fig.2)





## **COMPATIBLE PRODUCTS**

| DL4-6GOOF/R/P/CRLEDFA  | CRLEDFA-4R-12S-9CCT-UNV-WS |
|------------------------|----------------------------