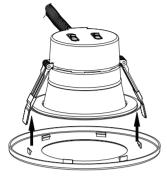

#### INSTALLATION INSTRUCTIONS

1. Push goof ring gently against fixture until tabs are around the fixture trim. (Fig.1)

2. Make sure the fixture trim is fastened with tabs. Then follow the installations for the fixture. (Fig.2)