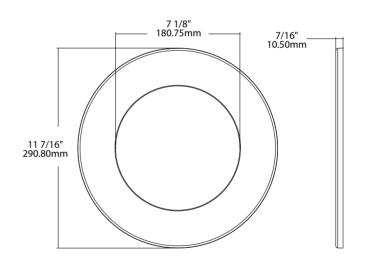

888-RAB-1000 or email: marketing@rablighting.com

DL4-6GOOF/R/P/CRLEDFA
DL8-10GOOF/R/P/CRLEDFA



### **IMPORTANT**

#### READ CAREFULLY BEFORE INSTALLING FIXTURE. RETAIN THESE INSTRUCTIONS FOR FUTURE REFERENCE.

RAB fixtures must be wired in accordance with the National Electrical Code and all applicable local codes. Proper grounding is required for safety. THIS PRODUCT MUST BE INSTALLED IN ACCORDANCE WITH THE APPLICABLE INSTALLATION CODE BY A PERSON FAMILIAR WITH THE CONSTRUCTION AND OPERATION OF THE PRODUCT AND THE HAZARDS INVOLVED.

#### **WARNINGS:**

- Read all the product labels and instructions before installing fixture.
- Wear safety gloves and other appropriate safety equipment.

#### WHAT'S IN THE BOX



Fixture (1)

## **DIMENSIONAL DRAWINGS**



#### **DIMENSIONAL DRAWINGS**



DL8-10GOOF/R/P/CRLEDFA

# INSTRUCTIONS DLX-XGOOF/R/P/CRLEDFA



RAB Lighting is committed to creating high-quality, affordable, well-designed and energy-efficient LED lighting and controls that make it easy for electricians to install and end users to save energy. We'd love to hear your comments. Please call the Marketing Department at 888-RAB-1000 or email: marketing@rablighting.com

#### INSTALLATION INSTRUCTIONS

1. Push goof ring gently against fixture until tabs are around the fixture trim. (Fig.1)





2. Make sure the fixture trim is fastened with tabs. Then follow the installations for the fixture. (Fig.2)





## **COMPATIBLE PRODUCTS**

| DL4-6GOOF/R/P/CRLEDFA  | CRLEDFA-4R-12S-9CCT-UNV-WS |
|------------------------|----------------------------|
| DL8-10GOOF/R/P/CRLEDFA | CRLE