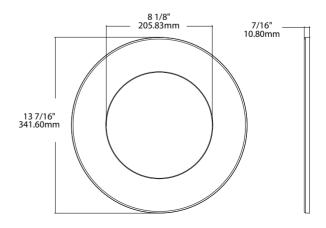

INSTALLING FIXTURE. RETAIN THESE INSTRUCTIONS FOR FUTURE REFERENCE.

RAB fixtures must be wired in accordance with the National Electrical Code and all applicable local codes. Proper grounding is required for safety. THIS PRODUCT MUST BE INSTALLED IN ACCORDANCE WITH THE APPLICABLE INSTALLATION CODE BY A PERSON FAMILIAR WITH THE CONSTRUCTION AND OPERATION OF THE PRODUCT AND THE HAZARDS INVOLVED.

### **WARNINGS:**

- Read all the product labels and instructions before installing fixture.
- Wear safety gloves and other appropriate safety equipment.

## WHAT'S IN THE BOX





Fixture (1)

Extension brackets(2)

## **TOOLS NEEDED**

A screwdriver is needed for installation.

# DIMENSIONAL DRAWINGS

DL6-8GOOF/R/P/CRLEDFA



Extension brackets

# DIMENSIONAL DRAWINGS



DL8-12GOOF/R/P/CRLEDFA



DL10-12GOOF/R/P/CRLEDFA

# INSTRUCTIONS DLX-XGOOF/R/P/CRLEDFA



RAB Lighting is committed to creating high-quality, affordable, well-designed and energy-efficient LED lighting and controls that make it easy for electricians to install and end users to save energy. We'd love to hear your comments. Please call the Marketing Department at 888-RAB-1000 or email: marketing@rablighting.com

## INSTALLATION INSTRUCTIONS

1. Slide extension brackets on to fixture clips. (Fig.1)





2. Tighten screws with screwdriver. (Fig.2)





3. Push goof ring gently against fixture until tabs are around the fixture trim. (Fig.3)





## INSTALLATION INSTRUCTIONS

4. Make sure the fixture trim is fastened with tabs. Then follow the installations for the fixture. (Fig.4)

Fig.4



## **COMPATIBLE PRODUCTS**