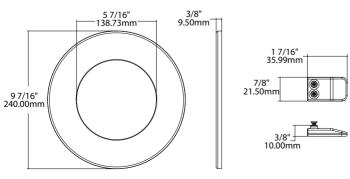

L10-12GOOF/R/P/CRLEDFA







## **IMPORTANT**

## READ CAREFULLY BEFORE INSTALLING FIXTURE. RETAIN THESE INSTRUCTIONS FOR FUTURE REFERENCE.

RAB fixtures must be wired in accordance with the National Electrical Code and all applicable local codes. Proper grounding is required for safety. THIS PRODUCT MUST BE INSTALLED IN ACCORDANCE WITH THE APPLICABLE INSTALLATION CODE BY A PERSON FAMILIAR WITH THE CONSTRUCTION AND OPERATION OF THE PRODUCT AND THE HAZARDS INVOLVED.

### **WARNINGS:**

- Read all the product labels and instructions before installing fixture.
- Wear safety gloves and other appropriate safety equipment.

## WHAT'S IN THE BOX





Fixture (1)

Extension brackets(2)

## **TOOLS NEEDED**

A screwdriver is needed for installation.

# DIMENSIONAL DRAWINGS

DL6-8GOOF/R/P/CRLEDFA



Extension brackets

# DIMENSIONAL DRAWINGS



DL8-12GOOF/R/P/CRLEDFA



DL10-12GOOF/R/P/CRLEDFA

# INSTRUCTIONS DLX-XGOOF/R/P/CRLEDFA



RAB Lighting is committed to creating high-quality, affordable, well-designed and energy-efficient LED lighting and controls that make it easy for electricians to install and end users to save energy. We'd love to hear your comments. Please call the Marketing Department at 888-RAB-1000 or email: marketing@rablighting.com

## INSTALLATION INSTRUCTIONS

1. Slide extension brackets on to fixture clips. (Fig.1)





2. Tighten screws with screwdriver. (Fig.2)





3. Push goof ring gently against fixture until tabs are around the fixture trim. (Fig.3)





## INSTALLATION INSTRUCTIONS

4. Make sure the fixture trim is fastened with tabs. Then follow the ins