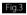

## INSTALLATION INSTRUCTIONS

1. Slide extension brackets on to fixture clips. (Fig.1)

2. Tighten screws with screwdriver. (Fig.2)

3. Push goof ring gently against fixture until tabs are around the fixture trim. (Fig.3)