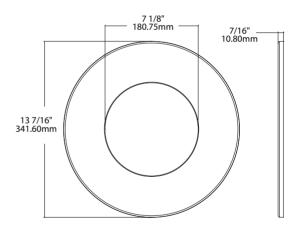

## READ CAREFULLY BEFORE INSTALLING FIXTURE. RETAIN THESE INSTRUCTIONS FOR FUTURE REFERENCE.

RAB fixtures must be wired in accordance with the National Electrical Code and all applicable local codes. Proper grounding is required for safety. THIS PRODUCT MUST BE INSTALLED IN ACCORDANCE WITH THE APPLICABLE INSTALLATION CODE BY A PERSON FAMILIAR WITH THE CONSTRUCTION AND OPERATION OF THE PRODUCT AND THE HAZARDS INVOLVED.

### **WARNINGS:**

- Read all the product labels and instructions before installing fixture.
- Wear safety gloves and other appropriate safety equipment.

## WHAT'S IN THE BOX





Fixture (1)

Extension brackets(2)

## **TOOLS NEEDED**

A screwdriver is needed for installation.

# DIMENSIONAL DRAWINGS

DL6-8GOOF/R/P/CRLEDFA



Extension brackets

# DIMENSIONAL DRAWINGS



DL8-12GOOF/R/P/CRLEDFA



DL10-12GOOF/R/P/CRLEDFA

# INSTRUCTIONS DLX-XGOOF/R/P/CRLEDFA



RAB Lighting is committed to creating high-quality, affordable, well-designed and energy-efficient LED lighting and controls that make it easy for electricians to install and end users to save energy. We'd love to hear your comments. Please call the Marketing Department at 888-RAB-1000 or email: marketing@rablighting.com

## INSTALLATION INSTRUCTIONS

1. Slide extension brackets on to fixture clips. (Fig.1)





2. Tighten screws with screwdriver. (Fig.2)





3. Push goof ring gently against fixture until tabs are around the fixture trim. (Fig.3)





## INSTALLATION INSTRUCTIONS

4. Make sure the fixture trim is fastened with tabs. Then follow the installations for the fixture. (Fig.4)

Fig.4