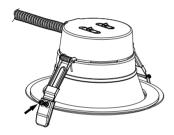

## INSTALLATION INSTRUCTIONS

1. Slide extension brackets on to fixture clips. (Fig.1)

2. Tighten screws with screwdriver. (Fig.2)

3. Push goof ring gently against fixture until tabs are around the fixture trim. (Fig.3)