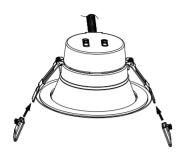

## INSTALLATION INSTRUCTIONS

1. Slide extension brackets on to fixture clips. (Fig.1)

2. Tighten screws with screwdriver. (Fig.2)

3. Push goof ring gently against fixture until tabs are around the fixture trim. (Fig.3)