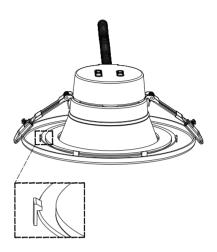

## INSTALLATION INSTRUCTIONS

4. Make sure the fixture trim is fastened with tabs. Then follow the installations for the fixture. (Fig.4)

Fig.4