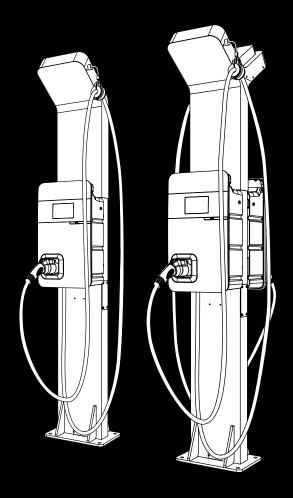

## EVMS & EVMD Cable Management System

INSTALLATION INSTRUCTIONS

## Setup & Installation

- 1 Install cable management
  - 1 Mount cable management pedestal attachment on top of pedestal.

2 Remove 4 pcs M4\*8L screws for the back cover.

3 Lock 2 pcs M8\*20L screws.

4 Screw cover back to pedestal.

## 2 Install the cable retractor ring

1 Pull down cable retractor ring so that it remains in a fixed position next to the charger location.

a. Refer to cable outer diameter to select appropriate inner ring (D18 or D22) for cable clip.

b. Lock the cable retractor ring
8.2 ft away from the outlet of
cable connector for the 16.4 ftm
cable length, 11.5 ft away from the
outlet of cable
connector
for the 25 ft
cable length.

cable location

3 Tighten the cable retractor ring's hardware, and pull once to retract cable back to its default position.

4 Insert EV plug back to the holder.

Technical Support: (888) 728-4094