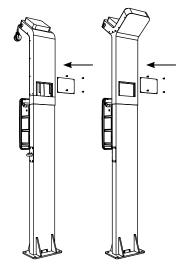

## Setup & Installation

- 1 Install cable management
  - 1 Mount cable management pedestal attachment on top of pedestal.

2 Remove 4 pcs M4\*8L screws for the back cover.

3 Lock 2 pcs M8\*20L screws.

4 Screw cover back to pedestal.