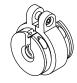

3 Tighten the cable retractor ring's hardware, and pull once to retract cable back to its default position.

4 Insert EV plug back to the holder.

Technical Support: (888) 728-4094