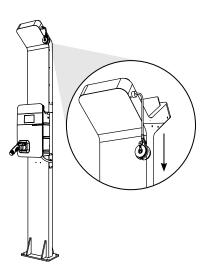

## 2 Install the cable retractor ring

1 Pull down cable retractor ring so that it remains in a fixed position next to the charger location.

a. Refer to cable outer diameter to select appropriate inner ring (D18 or D22) for cable clip.

b. Lock the cable retractor ring
8.2 ft away from the outlet of
cable connector for the 16.4 ftm
cable length, 11.5 ft away from the
outlet of cable
connector
for the 25 ft
cable length.

cable location