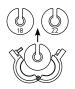

## 2 Install the cable retractor ring

1 Pull down cable retractor ring so that it remains in a fixed position next to the charger location.

a. Refer to cable outer diameter to select appropriate inner ring (D18 or D22) for cable clip.

b. Lock the cable retractor ring
8.2 ft away from the outlet of
cable connector for the 16.4 ftm
cable length, 11.5 ft away from the
outlet of cable
connector
for the 25 ft
cable length.

cable location