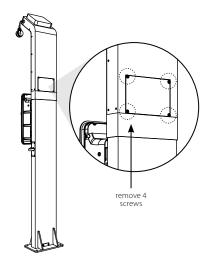

## Setup & Installation

- 1 Install cable management
  - 1 Mount cable management pedestal attachment on top of pedestal.

2 Remove 4 pcs M4\*8L screws for the back cover.

3 Lock 2 pcs M8\*20L screws.

4 Screw cover back to pedestal.