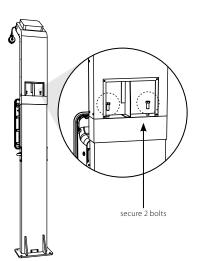

## Setup & Installation

- 1 Install cable management
  - 1 Mount cable management pedestal attachment on top of pedestal.

2 Remove 4 pcs M4\*8L screws for the back cover.

3 Lock 2 pcs M8\*20L screws.

4 Screw cover back to pedestal.