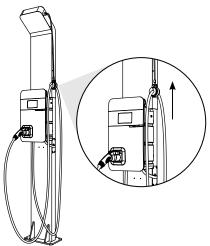

## Setup & Installation

- 1 Install cable management
  - 1 Mount cable management pedestal attachment on top of pedestal.

2 Remove 4 pcs M4\*8L screws for the back cover.

3 Lock 2 pcs M8\*20L screws.

4 Screw cover back to pedestal.

## 2 Install the cable retractor ring

1 Pull down cable retractor ring so that it remains in a fixed position next to the charger location.

a. Refer to cable outer diameter to select appropriate inner ring (D18 or D22) for cable clip.

b. Lock the cable retractor ring
8.2 ft away from the outlet of
cable connector for the 16.4 ftm
cable length, 11.5 ft away from the
outlet of cable
connector
for the 25 ft
cable length.

cable location