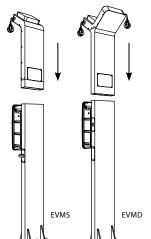

## EVMS & EVMD Cable Management System

INSTALLATION INSTRUCTIONS

## Setup & Installation

- 1 Install cable management
  - 1 Mount cable management pedestal attachment on top of pedestal.

2 Remove 4 pcs M4\*8L screws for the back cover.

3 Lock 2 pcs M8\*20L screws.

4 Screw cover back to pedestal.