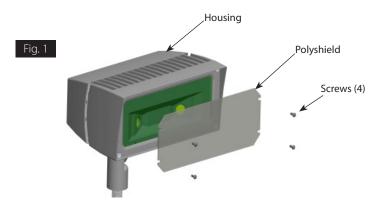

## GUARD INSTALLATION

**Polyshield** mounts with (4) #8-32 **Stainless Steel Screws**. Screws are provided with shield. Guard and shield may be used together. See *Fig 1* for Shield.

Line up **shield** with pre-existing, pre-drilled holes in frame as shown in *Fig 1*, and tighten screws.