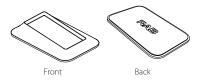

## Remote Pedestal

#### PEDESTAL/W/LCB

WE'RE HERE TO HELP: 1(844) LIGHTCLOUD 1(844) 544-4825

# Hello

The Lightcloud Blue Remote Pedestal is a convenient accessory that provides an alternative base option for the Lightcloud Blue Remote Control. The Remote Pedestal can be placed flat on any surface to serve as a podium for the Remote Control.