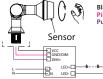

#### Installation

The Right Angle Arm Support (RAAS) can be attached to a 1/2" knockout of any 0-10V fixture with a 12V output driver. Compatible with High Bay Low Voltage Controller/Sensors.

Insert the RAAS into the 1/2" knockout of a compatible fixture. Twist the RAAS clockwise into place until it sits flush with the fixture. Connect the wires from the RAAS to the fixture's driver based on the diagram below.

Black White +12V 12VDC input Pink GND 0/1-10V DIM Purple DIM+ 0/1-10V DIM+