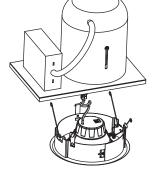

- Screw E26 base adaptor into socket in recessed housing,
  Plug E26 base cable connector into the LED recessed kit.
- 6. Carefully route wires into fixture and push recessed kit up flush to ceiling surface. (*Fig. 3*)