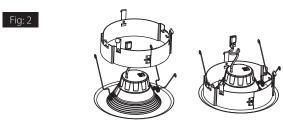

3. Squeeze torsion springs together and install into retrofit band torsion spring brackets. Push retrofit band down to the retrofit kit trim. For proper installation, the torsion springs should be seated within the brackets and on both sides of the housing. (*Fig. 2*)