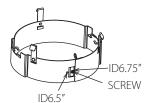

## INSTALLATION INSTRUCTIONS

- 1. Make sure the power is turned off at the source to the recessed housing that you are installing the retrofit kit in.
- 2. Adjust the diameter of the band based on the installation housing with different inner diameter. For typical example, for Progress Lighting P87-AT housing model, position the screw for an ID of 6.5inch. For Lightolier 1104IC housing model, position the screw for an ID of 6.75inch. (*Fig. 1*)