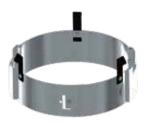

3. Squeeze torsion springs together and install into retrofit band torsion spring brackets. Push retrofit band down to the retrofit kit trim. For proper installation, the torsion springs should be seated within the brackets and on both sides of the housing. (*Fig. 2*)