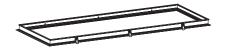

**RMKPANFI 1X4** 

RMKPANEL 2X2

RMKPANEL2X4

# CEILING MOUNTING

The fixture is suitable only for INDOOR RECESSED CEILING application. *Nominal sheet rock cut-out opening is:* 1x4: 13" x 48 5/8"; 2x2: 24 3/4" x 24 5/8"; 2x4: 24 3/4" x 48 5/8".

To mount in an insulated or non-insulated sheet rock ceiling follow the steps below.