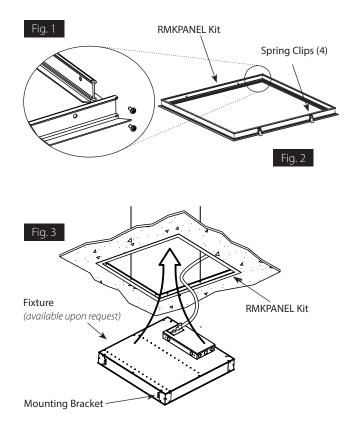

- 1. Assemble the four pieces of the **RMKPANEL Kit** with the screws provided as shown in **Fig 1**.
- 2. Flex the **Spring Clips** (4) up on one side of **RMKPANEL Kit** and insert into ceiling as shown in **Fig. 2**. Once one side is in repeat on the opposite side to fully install into the ceiling.
- 3. Follow wiring directions on fixture installation instructions to complete electrical splices.
- 4. Rotate and slide the **Fixture** as required to fit through the drywall opening as indicated by the directional arrow in **Fig. 3** and place it on the **RMKPANEL Kit**. Refer to fixture installation instructions for product specific mounting requirements.