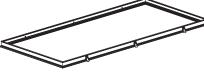

**RMKPANFI 1X4** 

RMKPANEL 2X2

RMKPANEL2X4

# CEILING MOUNTING

The fixture is suitable only for INDOOR RECESSED CEILING application. *Nominal sheet rock cut-out opening is:* 1x4: 13" x 48 5/8"; 2x2: 24 3/4" x 24 5/8"; 2x4: 24 3/4" x 48 5/8".

To mount in an insulated or non-insulated sheet rock ceiling follow the steps below.