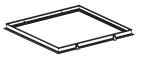

**RMKPANFI 1X4** 

RMKPANEL 2X2

RMKPANEL2X4

# CEILING MOUNTING

The fixture is suitable only for INDOOR RECESSED CEILING application. *Nominal sheet rock cut-out opening is:* 1x4: 13" x 48 5/8"; 2x2: 24 3/4" x 24 5/8"; 2x4: 24 3/4" x 48 5/8".

To mount in an insulated or non-insulated sheet rock ceiling follow the steps below.