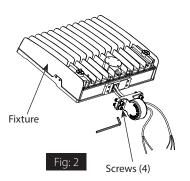

#### Notice: Adjustment may be made +/-90°.

- 1. Separate Bracket A from Bracket B by removing Locking Bolt as shown in Fig. 1 using an M8 Allen Wrench.
- 2. Feed Fixture wires through the Bracket A and secure onto Fixture with (4) Screws (provided) as shown in Fig. 2 using an M6 Allen Wrench.
- 3. Continue wire feed through Bracket B. Secure Bracket B with Locking Bolt to Bracket A as shown in Fig. 3.
- 4. Wire the **Fixture** leads to supply wires using UL listed wire connectors according to NEC and local codes. Be careful not to pinch wires. **WARNING:** To prevent wiring damage or abrasion, do not expose wiring to edges of sheet metal or other sharp objects.
- 5. To adjust **Fixture** angle, loosen **Locking Bolt** and set **Fixture** to desired angle.
- 6. Tighten the Locking Bolt to set angle.