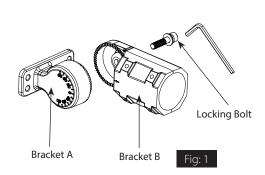

#### Notice: Adjustment may be made +/-90°.

- 1. Separate Bracket A from Bracket B by removing Locking Bolt as shown in Fig. 1 using an M8 Allen Wrench.
- 2. Feed Fixture wires through the Bracket A and secure onto Fixture with (4) Screws (provided) as shown in Fig. 2 using an M6 Allen Wrench.
- 3. Continue wire feed through Bracket B. Secure Bracket B with Locking Bolt to Bracket A as shown in Fig. 3.
- 4. Wire the **Fixture** leads to supply wires using UL listed wire connectors according to NEC and local codes. Be careful not to pinch wires. **WARNING:** To prevent wiring damage or abrasion, do not expose wiring to edges of sheet metal or other sharp objects.
- 5. To adjust **Fixture** angle, loosen **Locking Bolt** and set **Fixture** to desired angle.
- 6. Tighten the Locking Bolt to set angle.