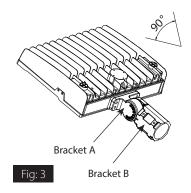

#### Notice: Adjustment may be made +/-90°.

- 1. Separate Bracket A from Bracket B by removing Locking Bolt as shown in Fig. 1 using an M8 Allen Wrench.
- 2. Feed Fixture wires through the Bracket A and secure onto Fixture with (4) Screws (provided) as shown in Fig. 2 using an M6 Allen Wrench.
- 3. Continue wire feed through Bracket B. Secure Bracket B with Locking Bolt to Bracket A as shown in Fig. 3.
- 4. Wire the **Fixture** leads to supply wires using UL listed wire connectors according to NEC and local codes. Be careful not to pinch wires. **WARNING:** To prevent wiring damage or abrasion, do not expose wiring to edges of sheet metal or other sharp objects.
- 5. To adjust **Fixture** angle, loosen **Locking Bolt** and set **Fixture** to desired angle.
- 6. Tighten the Locking Bolt to set angle.