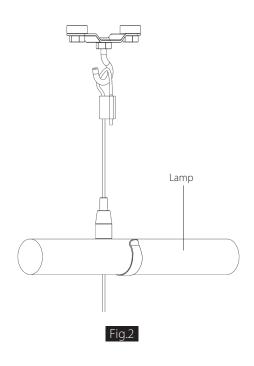

#### Application: for horizontal applications over 8' long

- 1. Attach the Magnetic Mounting Bracket to the top of the inside of the light box.
- 2. Adjust the **Self-Clamping Tension Lock** up or down the **Cable Wire** according to your preferred height. (Fig. 1)
- 3. Insert the Tube Light through the Lamp-Holding C-Clip. (Fig.2)