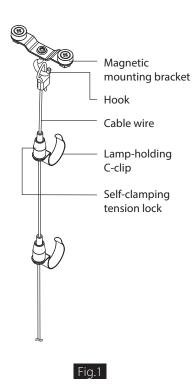

#### Application: for horizontal applications over 8' long

- 1. Attach the Magnetic Mounting Bracket to the top of the inside of the light box.
- 2. Adjust the **Self-Clamping Tension Lock** up or down the **Cable Wire** according to your preferred height. (Fig. 1)
- 3. Insert the Tube Light through the Lamp-Holding C-Clip. (Fig.2)