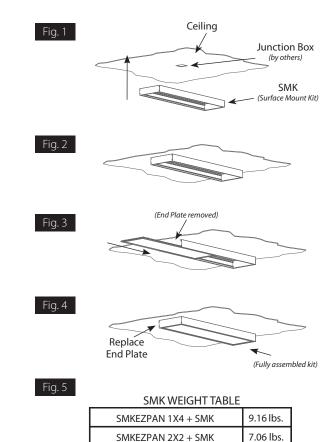

### SURFACE MOUNTING

The fixture is suitable only for **INDOOR SURFACE CEILING** application. To mount on an insulated or non-insulated sheet rock ceiling follow the steps below.

- 1. Assemble **SMK** (Surface Mount Kit) as shown in Fig 1 with provided hardware.
- 2. Center the **SMK** to ceiling over junction box (by others) as shown in **Fig 2**. Secure the **SMK** to ceiling with appropriate mounting hardware suitable for the mounting surface as per NEC and local codes, to support weight as per **SMKEZPAN WEIGHT TABLE** below (**Fig 5**).
- 3. Remove one **End Plate** and slide the **Fixture** (*purchased separately*) into the **SMK** by following directional arrow as shown in **Fig 3**.
- 4. Install **Fixture** according to product specific instructions and replace **End Plate** with hardware provided **(Fig.4)**.

SMKEZPAN 2X4 + SMK

**Easy Answers** 

rablighting.com Visit our website for product info **Tech Help Line** Call our experts: 888 722-1000

e-mail
Answered promptly - sales@rablighting.com

Free Lighting Layouts
Answered online or by reque

14.06 lbs