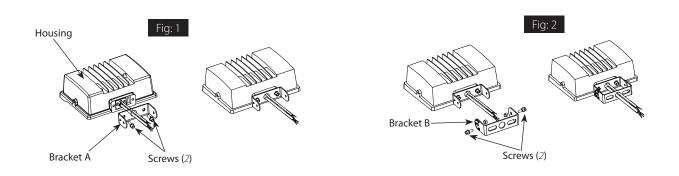

#### *Notice:* Adjustment may be made +/180°.

- 1. Feed Housing wires through Bracket A. Secure Bracket A to Housing with (2) Screws (provided) as shown in Fig. 1 using a M6 Allen Wrench.
- 2. Feed Housing wires through Bracket B and secure to Bracket A with (2) Screws (provided) as shown in Fig. 2 using an M8 Allen Wrench.
- 3. Wire the Fixture leads to supply wires using UL listed wire connectors according to NEC and local codes. Be careful not to pinch wires. WARNING: To prevent wiring damage or abrasion, do not expose wiring to edges of sheet metal or other sharp objects.
- 4. To adjust the Housing angle loosen (2) Screws on Bracket B, set to desired angle.
- 5. Tighten (2) Screws to set angle.