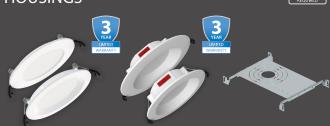

# CANLESS DOWNLIGHTS AND HOUSINGS

WFR34

WFD34

**Mounting Frames** 

- New construction or remodeling
- 4" or 6"; smooth and baffle trims
- 5 Field-adjustable CCTs
- Mounting frames available