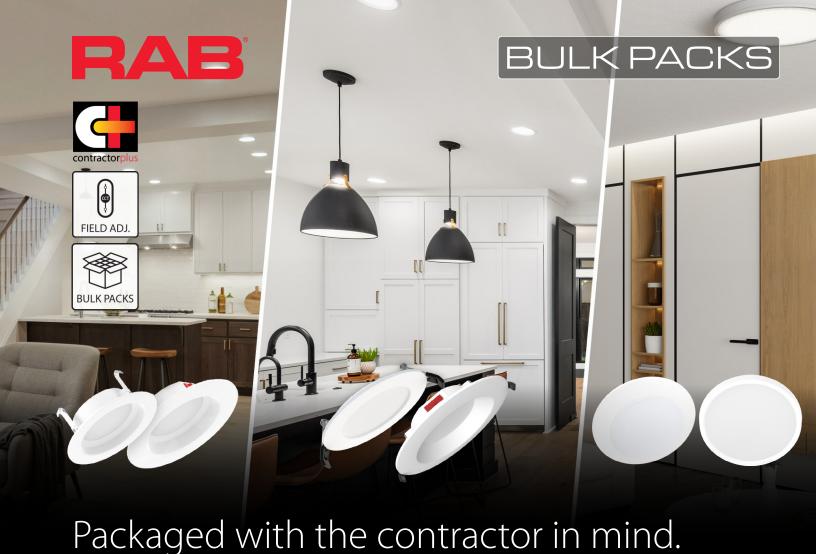

## The series built for contractors.

Too often, contractors are forced to choose between rock-bottom pricing and reliable performance. Our bulk downlight series are designed specifically for contractors who need efficient, cost-effective lighting solutions that don't compromise quality.

Lighting that keeps projects on schedule and on budget.

### **Bulk Packaging**

Fewer boxes to manage on-site

## **CCT-Selectable Lighting**

Reduces stocking SKUs

BULK PACK DOWNLIGHTS FEATURE PAGE

R34

Housings

- New construction, remodel, or retrofit use
- 4" or 5/6"; Smooth and baffle trims
- 5 Field-adjustable CCTs
- IC-rated housings available