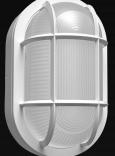

D

Designed for 120-277V use and available in two unique shapes and finishes, the Bulkhead adapts seamlessly to diverse architectural styles

\*10 and 20 only available in oval; 15 only available in round.