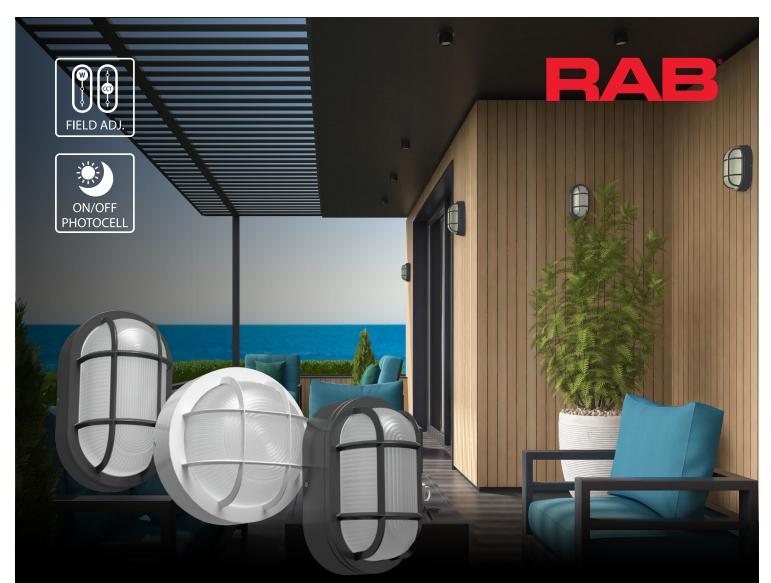

## Nautical heritage meets modern technology.

Meet the Bulkhead family of wall sconces.

## Innovation at the helm.

It's got that classic look, but the Bulkhead charts new waters with three field-adjustable CCTs and wattages so you can adjust your lighting to match your needs. It's suitable for indoor or outdoor use and is ideal for adding a distinctive nautical touch to your space...but with a modern twist.

## Built to withstand the elements.

The Bulkhead family is engineered to excel in demanding environments:

- A Die-cast aluminum housing with integrated grill
- B Rated for wet locations
- C IP65 rating
- D Glass lens for superior light output
- Durable powder coat finish
- Operating temperature: -40°F to 113°F

D

Designed for 120-277V use and available in two unique shapes and finishes, the Bulkhead adapts seamlessly to diverse architectural styles