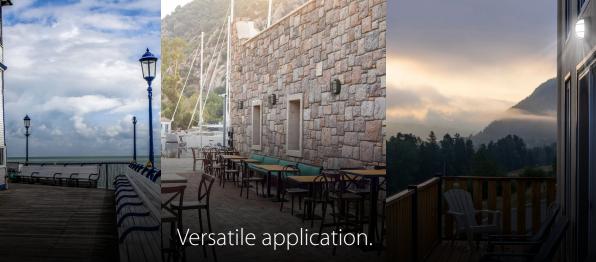

D

Designed for 120-277V use and available in two unique shapes and finishes, the Bulkhead adapts seamlessly to diverse architectural styles