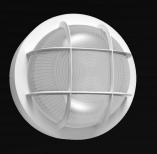

D

Designed for 120-277V use and available in two unique shapes and finishes, the Bulkhead adapts seamlessly to diverse architectural styles

\*10 and 20 only available in oval; 15 only available in round.