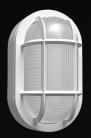

D

Designed for 120-277V use and available in two unique shapes and finishes, the Bulkhead adapts seamlessly to diverse architectural styles

\*10 and 20 only available in oval; 15 only available in round.