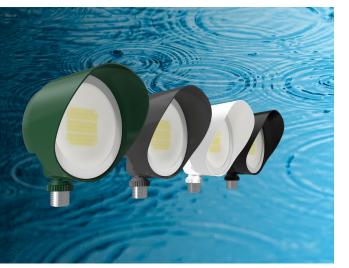

## Built to last.

Engineered for durability in demanding environments, the BULLET has an IP65 rating that stands up to the elements year after year. Choose from four finishes which are all formulated for high-durability and long-lasting color.

### Landscape lighting that's "green".

The updated BULLET models feature a slimmer design that clocks in at half the weight of the original, which means fewer manufacturing materials, lower energy consumption to manufacture, and less fuel to transport....all with a higher, improved efficacy that saves you money!