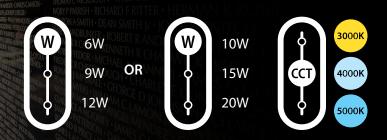

#### Same great design with maximized

BULLET

FA

FIFI D AD

The new evolution of our classic BULLET family delivers adjustable lighting that adapts to your needs. With selectable wattage options and CCTs you can fine-tune your lighting on-site without stocking multiple fixtures.