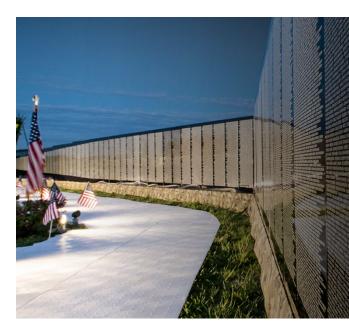

# Small but mighty. The BULLET floodlight, now with field adjustability.

#### Same great design with maximized

BULLET

FA

FIFI D AD

The new evolution of our classic BULLET family delivers adjustable lighting that adapts to your needs. With selectable wattage options and CCTs you can fine-tune your lighting on-site without stocking multiple fixtures.