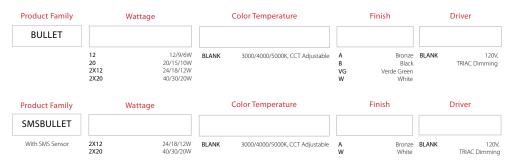

#### Same great design with maximized

BULLET

FA

FIFI D AD

The new evolution of our classic BULLET family delivers adjustable lighting that adapts to your needs. With selectable wattage options and CCTs you can fine-tune your lighting on-site without stocking multiple fixtures.

#### Meet the extended family...

The BULLET family offers several configurations. Choose from single or dual-head designs with the standard BULLET and BULLET2X or add motion-sensing capability with SMSBULLET which feature 180° coverage and intelligent controls.