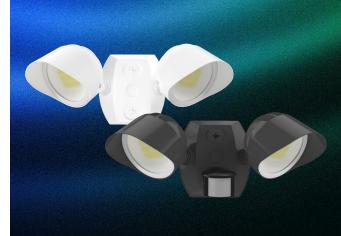

#### Meet the extended family...

The BULLET family offers several configurations. Choose from single or dual-head designs with the standard BULLET and BULLET2X or add motion-sensing capability with SMSBULLET which feature 180° coverage and intelligent controls.