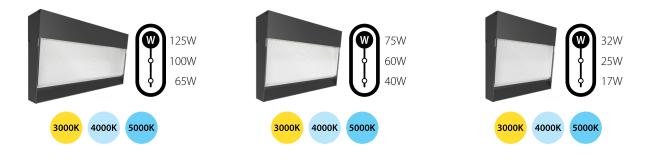

### Field-adjustable for ultimate flexibility.

Available in three sizes to fit any application, each fixture allows you to fine-tune your lighting environment without stocking multiple SKUs. And an integrated photocell automatically controls operation from dusk to dawn.

## Ordering Matrix

| Product<br>Family |        | Wattage                | Color Temperature |                                | Finish |        | Driver |                         | Controls |                                |
|-------------------|--------|------------------------|-------------------|--------------------------------|--------|--------|--------|-------------------------|----------|--------------------------------|
| C-WALL            |        |                        |                   |                                |        |        |        |                         |          |                                |
|                   | S<br>M | 32/25/17W<br>75/60/40W | Blank             | 3000/4000/5000K CCT Adjustable | Blank  | Bronze | Blank  | 120-277V, 0-10V Dimming | Blank    | Integrated<br>On/Off Photocell |
|                   | L      | 125/100/65W            |                   |                                |        |        |        |                         | /LCB     | Lightcloud Blue                |