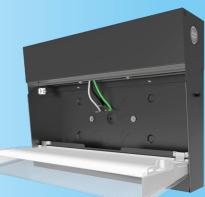

#### Designed for real-world performance.

C-WALL combines sleek, modern design with practical functionality that makes it a breeze to install. It includes three conduit entry points (side and back) and the backplate has a drill template that matches most standard junction boxes, but unlike traditional wall packs, its hinged face allows for easy wiring access and requires only one single set screw.