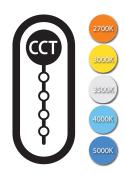

# 5-Way field adjustable.

This line of surface mounts is field adjustable, allowing you to choose from five color temperatures with the flick of a switch, giving you the flexibility to customize an area's appearance with a single fixture!