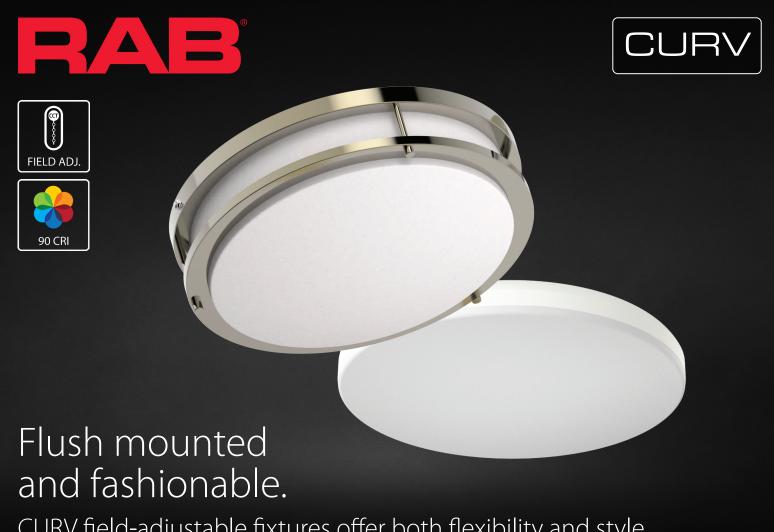

CURV field-adjustable fixtures offer both flexibility and style.

RAB's warranty is subject to all terms and conditions found at rablighting.com/warranty

12" 18"

### **CURV FA**

A low-profile design and numerous size options create a look and feel that can match any space.

# 5-Way field adjustable.

This line of surface mounts is field adjustable, allowing you to choose from five color temperatures with the flick of a switch, giving you the flexibility to customize an area's appearance with a single fixture!