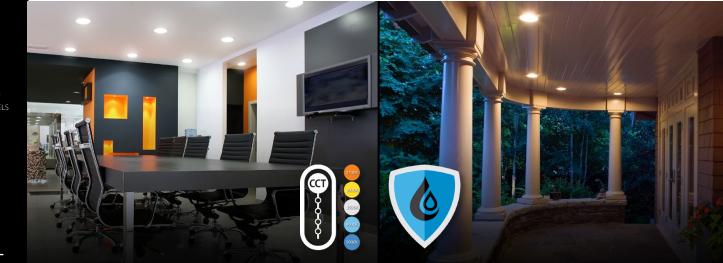

### Maximized versatility.

With five field-selectable color temperatures, these wafers help maximize installation flexibility in both residential and commercial applications. They're also wet rated, making them ideal for indoor and outdoor use.

### High performing.

All models are dimmable to 5% (0-10V) and deliver 90 CRI for accurate color rendering.

90 CRI

Dimmable 0-10V, down to 5%