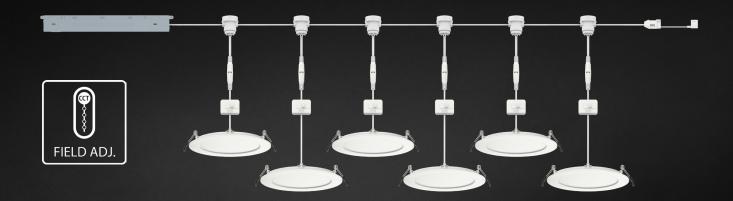

# The easiest-to-install LED downlight you can buy!

Meet the daisy-chained, canless, field-adjustable wafer.

### Reduce installation costs by up to 50%!

With 6 canless, quick-connect DAISY wafers controlled by only one driver, you'll save on things like housings, wire, clamps, wire nuts, and most importantly, installation time.

#### Another link in the chain.

Additional wafers can be purchased separately, allowing you to run up to ten 4" or eight 6" wafers on one driver's load. Kits and additional wafers are available with either smooth or baffle trims.