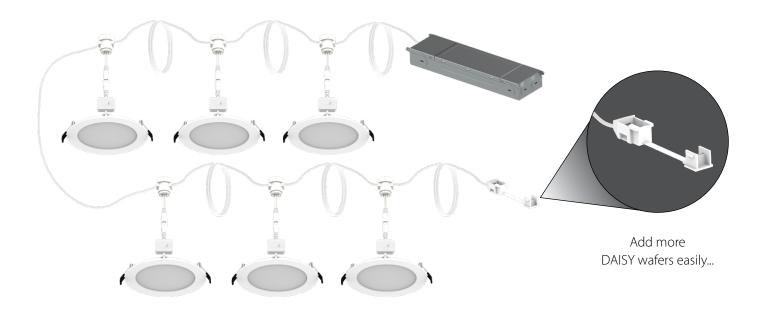

#### Another link in the chain.

Additional wafers can be purchased separately, allowing you to run up to ten 4" or eight 6" wafers on one driver's load. Kits and additional wafers are available with either smooth or baffle trims.