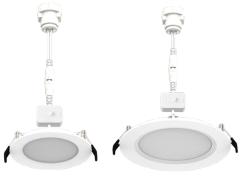

#### Another link in the chain.

Additional wafers can be purchased separately, allowing you to run up to ten 4" or eight 6" wafers on one driver's load. Kits and additional wafers are available with either smooth or baffle trims.