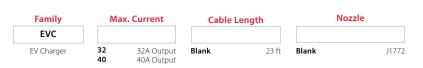

Cs are compatible with standard outlets (200 - 240V), deliver up to 9.6 kW of power, and use a NEMA 14-50 plug. May qualify for utility rebates, incentives, or tax credits in your area.



### Safe connections for your vehicle.

- CCID20 leakage protection
- Over/under voltage protection
- Over current protection
- Ground fault protection
- Operating temperatures of -22°F to 131°F (-30°C to 55°C)
- Suitable for outdoor use: NEMA Type 4, IP65 rating
- Will function properly at altitudes up to 6500 ft
- Vandal resistant, IK08 rating

### Designed for convenience.

Both models include a charging nozzle holder that can be wall mounted, a 23-foot cable for flexible charging location, and an LED indicator light on the charger for quick, simple, charging status checks.



#### Ordering Matrices