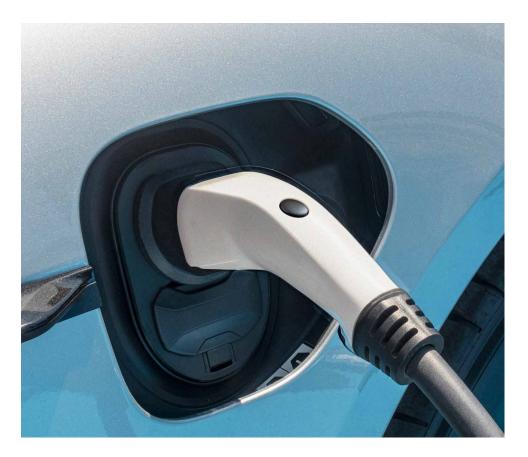

## Just plug it in.

The EVC32 and 40 are powerful, Level 2 electric vehicle chargers designed for plugand-play use. No complicated set up, no unexpected costs, no commissioning, no software. Simply plug it in and start your high-speed charging!

# Flexible, powerful, sustainable.

Suitable for both residential and commercial use, these EVCs are compatible with standard outlets (200 - 240V), deliver up to 9.6 kW of power, and use a NEMA 14-50 plug. May qualify for utility rebates, incentives, or tax credits in your area.