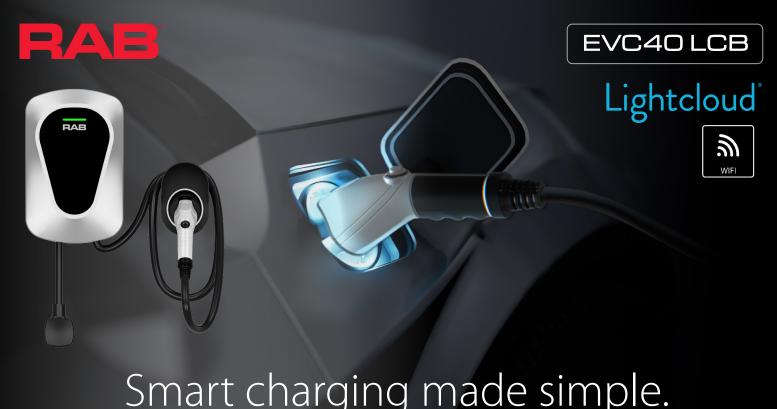

# Smart charging made simple.

The plug-and-play Level 2 charger with Lightcloud Blue control.

## Smart charging made simple.

The new EVC40/LCB offers all the reliability of our trusted plug-and-play solutions, now with intelligent features that put you in control. No complicated set up, no unexpected costs, no commissioning. Simply plug it in, download the app, and start charging!