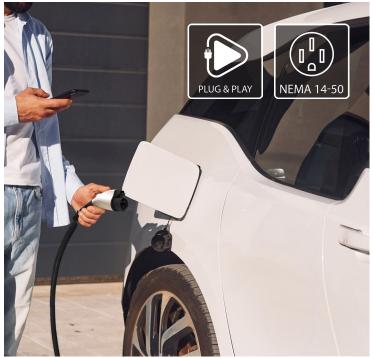

## Smart charging made simple.

The new EVC40/LCB offers all the reliability of our trusted plug-and-play solutions, now with intelligent features that put you in control. No complicated set up, no unexpected costs, no commissioning. Simply plug it in, download the app, and start charging!

## Works with all EVs/PHEVs.

- BMW
- Chevrolet
- Ford
- Kia
- Mercedes Benz
- Nissan
- Porsche
- Tesla
- Volkswagen
- ...and more!