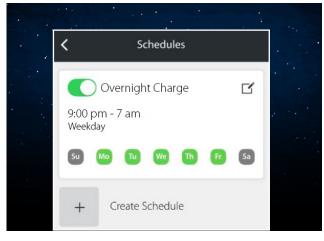

# Save money while you sleep.

Our app's intelligent scheduling feature lets you automatically charge during off-peak hours when electricity rates are lowest. Set it once and save on every charge—no more remembering to plug in during cheaper rate periods.