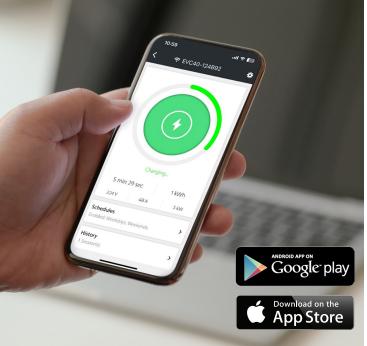

## Take control of your charging.

Monitor and control your EV charging from anywhere using our Lightcloud Blue app. Turn charging on or off remotely, check charging status, and manage multiple charging stations all from your smartphone.

# Save money while you sleep.

Our app's intelligent scheduling feature lets you automatically charge during off-peak hours when electricity rates are lowest. Set it once and save on every charge—no more remembering to plug in during cheaper rate periods.