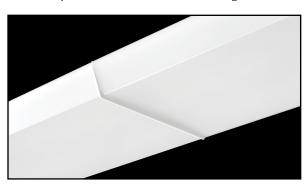

### Smooth light distribution.

High-reflectance finish and white diffusion lens softens light and reduces glare, unlike traditional prismatic lenses.

# Designed to look good and safe to install.

Molded end caps and post-painted steel ensure rounded corners and smooth edges, making GUS safe to handle, while giving it a refined look.