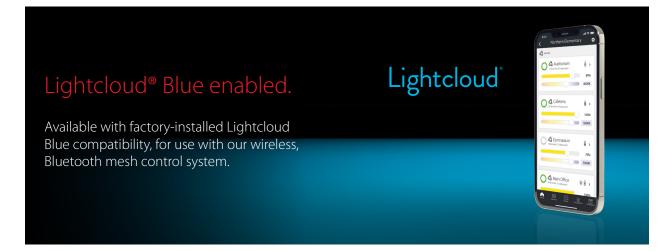

### Ordering Matrix

| Product<br>Family<br>GUS | Wattages/Size        |                                                  | Color Temp |                                  | Finish<br>W |       | Driver<br>/D10 |                         | Options                                 |                                                                                                                                                                             |
|--------------------------|----------------------|--------------------------------------------------|------------|----------------------------------|-------------|-------|----------------|-------------------------|-----------------------------------------|-----------------------------------------------------------------------------------------------------------------------------------------------------------------------------|
|                          | 18<br>25<br>36<br>50 | 18W, 2 ft<br>25W, 2 ft<br>36W, 4 ft<br>50W, 4 ft | YN         | 5000K<br>4000K<br>3500K<br>3000K | W           | White | /D10           | 120-277V, 0-10V Dimming | Blank<br>/E2*<br>/LC<br>/LC/E2*<br>/LCB | No Option<br>Battery Backup<br>Lightcloud® Controller<br>Lightcloud® Controller w/ Battery Backup<br>Lightcloud® Blue-enabled<br>Lightcloud® Blue-enabled w/ Battery Backup |