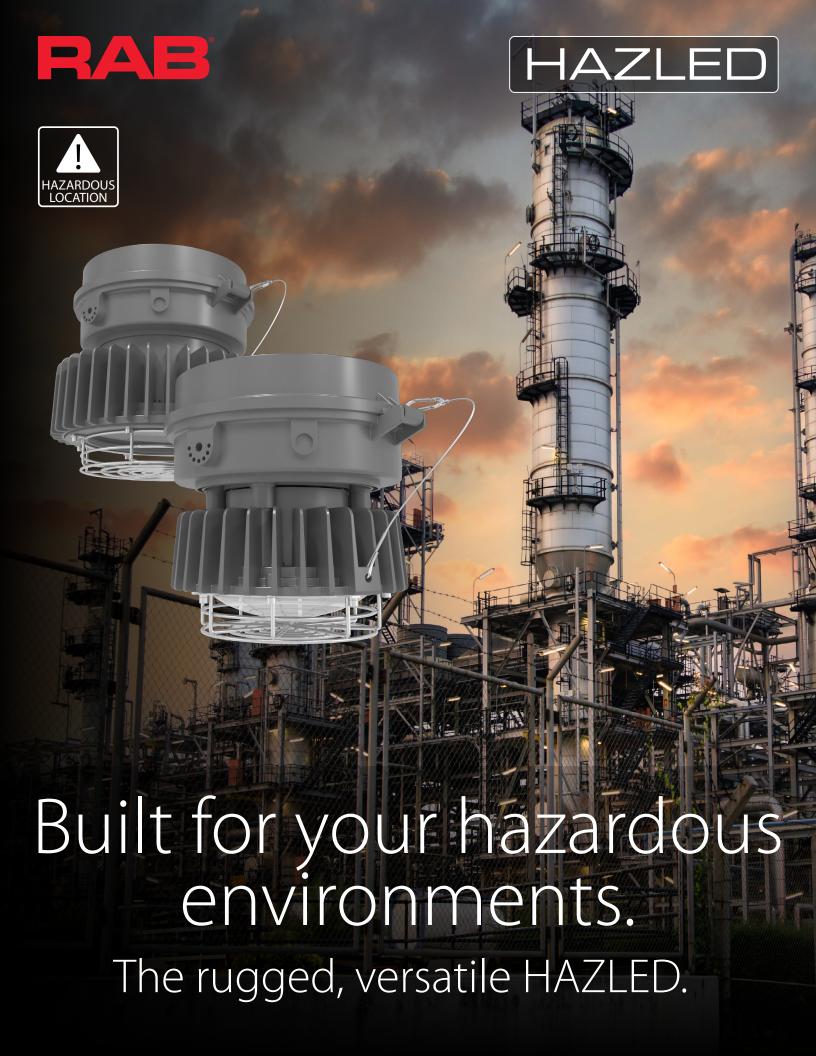

## **Built Tough**

## Certified for:

- Class I Division 2 (Groups A, B, C, D)
- Class II Division 1 (Groups E, F, G)
- Class II Division 2 (Groups F, G)
- Class III
- A "Hands free" tether for safe, easy wiring
- Temperature rating of T4A
- Corrosion-resistant aluminum
- Resistant to shock and vibrations (3G)
- Available with clear lens, frosted lens, clear globe, frosted globe
- (F) Wire guard included for additional protection