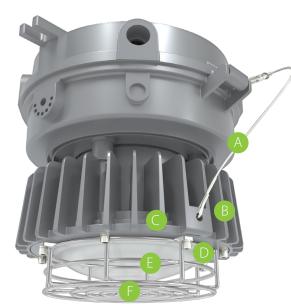

## Certified for:

- Class I Division 2 (Groups A, B, C, D)
- Class II Division 1 (Groups E, F, G)
- Class II Division 2 (Groups F, G)
- Class III
- A "Hands free" tether for safe, easy wiring
- Temperature rating of T4A
- Corrosion-resistant aluminum
- Resistant to shock and vibrations (3G)
- Available with clear lens, frosted lens, clear globe, frosted globe
- (F) Wire guard included for additional protection