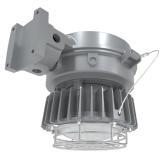

## Certified for:

- Class I Division 2 (Groups A, B, C, D)
- Class II Division 1 (Groups E, F, G)
- Class II Division 2 (Groups F, G)
- Class III
- A "Hands free" tether for safe, easy wiring
- Temperature rating of T4A
- Corrosion-resistant aluminum
- Resistant to shock and vibrations (3G)
- Available with clear lens, frosted lens, clear globe, frosted globe
- (F) Wire guard included for additional protection

## Secure installations for all facility areas.

The HAZLED is available with four mounting options for use throughout an entire site:

Surface and Pendant Mount\*

\*Remove yoke for pendant mount.

Ceiling Mount