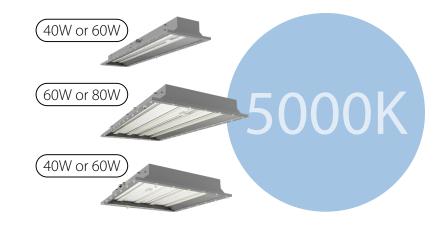

# For low bay applications.

The HAZPAN is offered in 1x4, 2x4, and 2x2 models, each available in two wattages and a bright 5000K for maximized visibility. Battery backup is available for all three sizes.

#### Ordering Matrix

| Product<br>Family | Size              |                   | Wattage        |                                                       | Color Temp |       | Finish |      | Mount |                         | Voltage |                            | Options             |                                                           |
|-------------------|-------------------|-------------------|----------------|-------------------------------------------------------|------------|-------|--------|------|-------|-------------------------|---------|----------------------------|---------------------|-----------------------------------------------------------|
| HAZPAN            |                   |                   | -              |                                                       |            |       |        |      |       |                         |         |                            |                     |                                                           |
|                   | 1X4<br>2X2<br>2X4 | 1X4<br>2X2<br>2X4 | 40<br>60<br>80 | 40W (1x4 or 2x2)<br>60W (all sizes)<br>80W (2x4 only) | Blank      | 5000K | Blank  | Grey | Blank | Pendant / Ceiling Mount | Blank   | 0-10V Dimming,<br>120-277V | Blank<br>/MVS<br>/E | No Options<br>MVS sensor (internal)<br>Emeregency Battery |