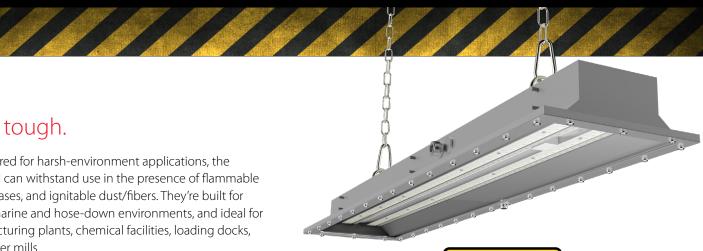

## Built tough.

Engineered for harsh-environment applications, the HAZPAN can withstand use in the presence of flammable vapor, gases, and ignitable dust/fibers. They're built for use in marine and hose-down environments, and ideal for manufacturing plants, chemical facilities, loading docks, and paper mills.

### Secure installations, versatile mounting.

The HAZPAN comes standard with both suspension chains and ceiling mount brackets out of the box, with aircraft cable tethers included for additional support. A mounting kit is also available for recessed use in a ceiling or grid.