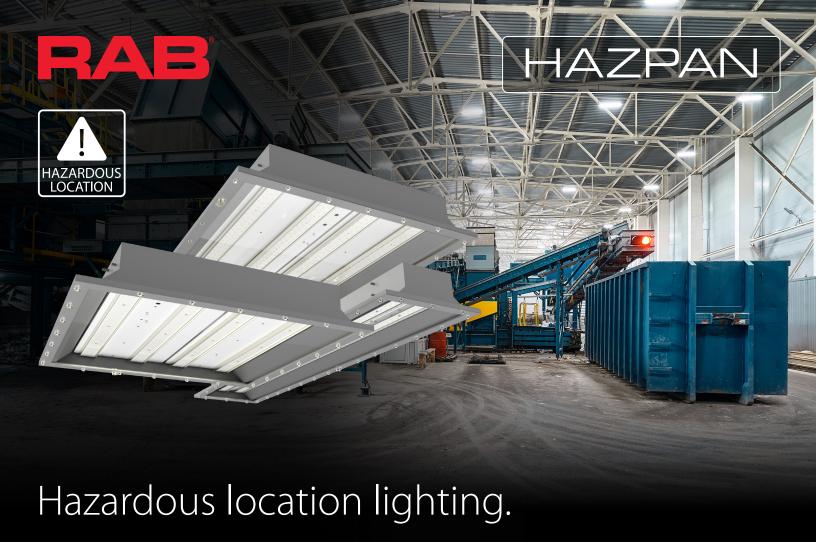

HAZPAN—For Class 1 Div 2 applications.

## Built tough.

Engineered for harsh-environment applications, the HAZPAN can withstand use in the presence of flammable vapor, gases, and ignitable dust/fibers. They're built for use in marine and hose-down environments, and ideal for manufacturing plants, chemical facilities, loading docks, and paper mills.

# For low bay applications.

The HAZPAN is offered in 1x4, 2x4, and 2x2 models, each available in two wattages and a bright 5000K for maximized visibility. Battery backup is available for all three sizes.