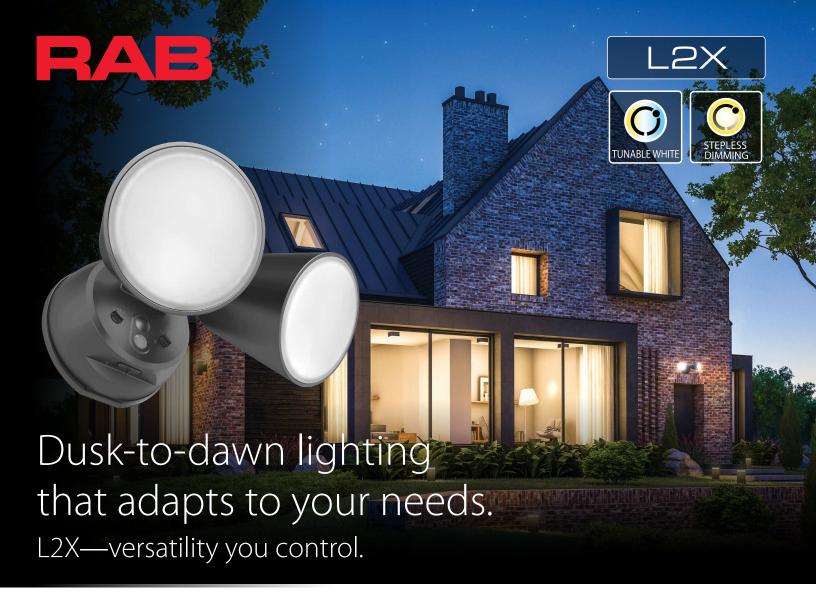

## Get that light just right.

The L2X features tunable white technology that lets you adjust the color temperature from a warm 3000K to crisp 5000K, ensuring the perfect output for any setting. With stepless dimming from 200 to 2100 lumens, you can also fine-tune the brightness to match your exact needs.

## Smart dawn-to-dusk operation.

An integrated on/off photocell automatically manages operation, eliminating scheduling guesswork and optimizing efficiency.

## Built for durability.

With an IP65 rating and impact-resistant polycarbonate lens, the L2X is engineered to withstand harsh weather conditions.