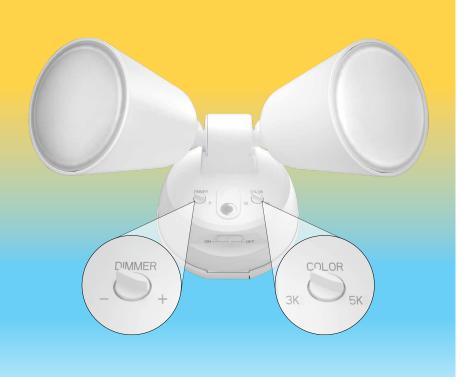

## Get that light just right.

The L2X features tunable white technology that lets you adjust the color temperature from a warm 3000K to crisp 5000K, ensuring the perfect output for any setting. With stepless dimming from 200 to 2100 lumens, you can also fine-tune the brightness to match your exact needs.

## Smart dawn-to-dusk operation.

An integrated on/off photocell automatically manages operation, eliminating scheduling guesswork and optimizing efficiency.