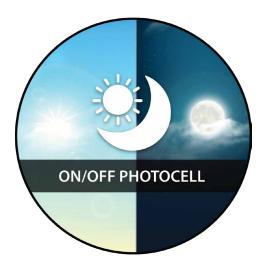

## Smart dawn-to-dusk operation.

An integrated on/off photocell automatically manages operation, eliminating scheduling guesswork and optimizing efficiency.