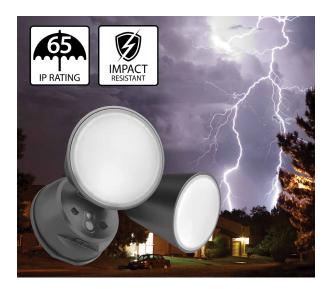

## Built for durability.

With an IP65 rating and impact-resistant polycarbonate lens, the L2X is engineered to withstand harsh weather conditions.