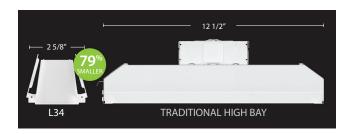

## Small design.

The L34 is both compact and lightweight, clocking in at half the overall area of the smallest AEROBAY model and less than half its weight. Its innovative, fold-up design takes up less cargo/storage space than traditional linear high bays and demands far less packaging, making it very eco-friendly.