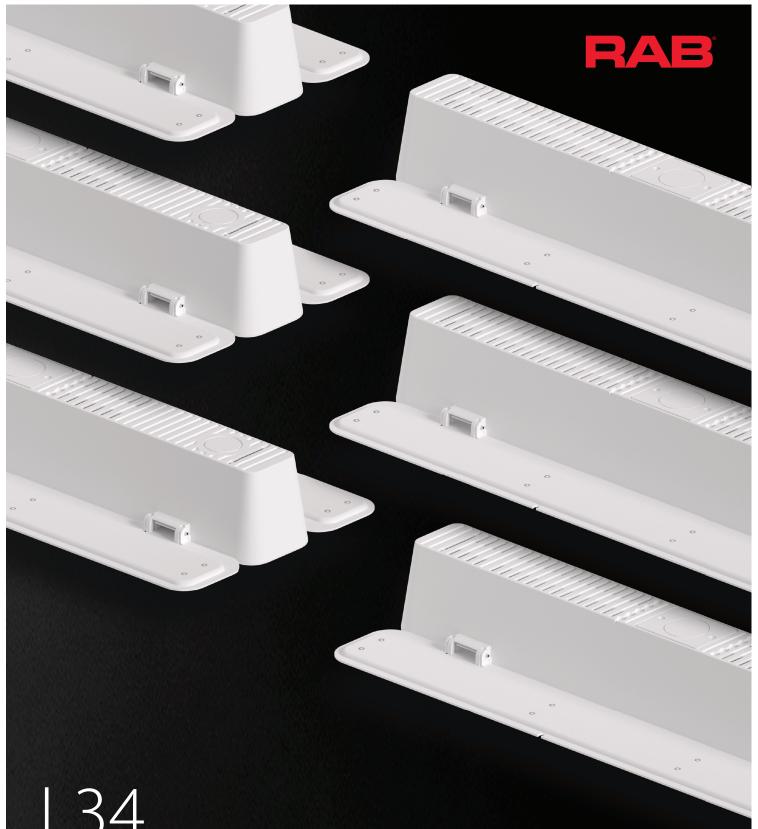

L34

Small, smart, sustainable high bay. The ultra-economy L34.

5-YEAR LIMITED WARRANTY\*

DLC LISTED

50K HOURS

UL CERTIFIED

## Small design.

The L34 is both compact and lightweight, clocking in at half the overall area of the smallest AEROBAY model and less than half its weight. Its innovative, fold-up design takes up less cargo/storage space than traditional linear high bays and demands far less packaging, making it very eco-friendly.