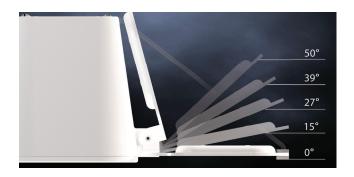

### Smart design.

The adjustable wings on the L34 aren't just for shipping and storage. The unique design includes paracords that lock the lens into 5 different angles, allowing for adjustable light distribution that can turn your high bay into an aisle lighter!