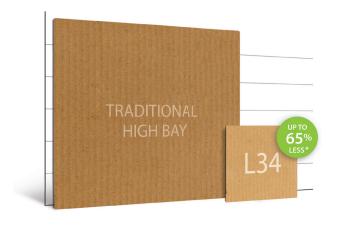

## Small design.

The L34 is both compact and lightweight, clocking in at half the overall area of the smallest AEROBAY model and less than half its weight. Its innovative, fold-up design takes up less cargo/storage space than traditional linear high bays and demands far less packaging, making it very eco-friendly.

# Sustainable packaging.

The L34 uses a far smaller box than standard linear high bays which cuts down use of material, consumes less energy to manufacture, and demands far less fuel to transport, drastically reducing greenhouse gases.