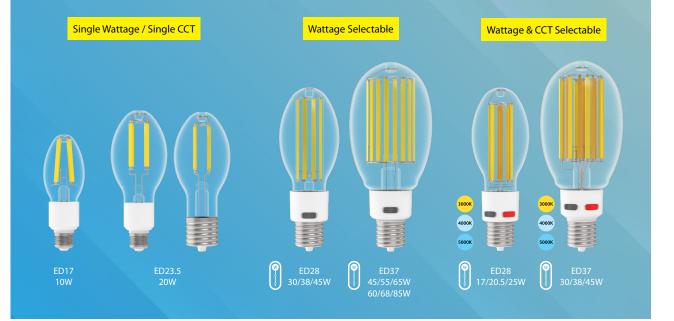

## True omnidirectional light.

Size/Wattage

25W Selectable Wattage

45W Selectable Wattage

65W Selectable Wattage

85W Selectable Wattage

15W

20W

\*\*CCT selectable only available for 25S and 45S models. 5000K static is only available for all others.

Product

Family

**FHID** Filament HID Lamp

\*Available in 15W only

Designed to replace up to 500W MH, these filament lamps come in small and large forms, boast field adjustability, and are designed to match ANSI Standard lamp sizes: ED17, ED23.5, ED28, and ED37—all with true, 360° illumination.

**CRI/Color Temp** 

80CRI, 3000/4000/5000K Selectable CCT\*\*

80CRI, 5000K\*\*

Base

Mogul Base

Medium Base\*

8CCT

850