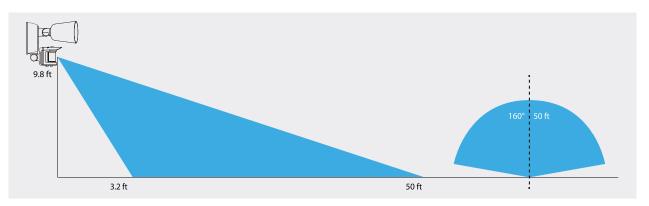

# Motion detection from the best.

The LUMINATOR is equipped with a passive infrared (PIR) motion sensor that's capable of up to 160° and 50 ft. detection depending on your mounting height.