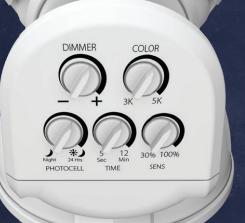

### Tunable white and so much more.

The LUMINATOR gives you complete control over your lighting and your detection:

- Tunable white light from 3000K to 5000K
- Stepless dimming down to 10%
- Photocell sensitivity
- Hold time
- Sensing distance

# Daylight sensing.

An integrated dawn/dusk photocell can automatically deactivate lights during the day and turn them on when needed for additional energy savings.