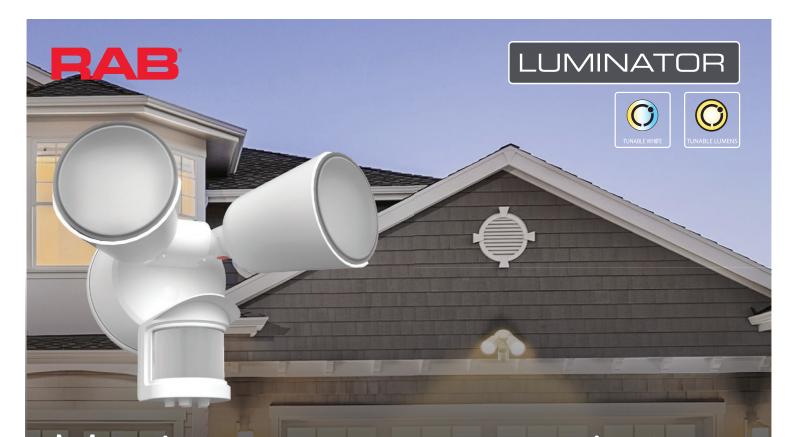

# Motion sensor security lighting done right.

LUMINATOR—more adjustability, efficiency, and quality than ever!

### Tunable white and so much more.

The LUMINATOR gives you complete control over your lighting and your detection:

- Tunable white light from 3000K to 5000K
- Stepless dimming down to 10%
- Photocell sensitivity
- Hold time
- Sensing distance