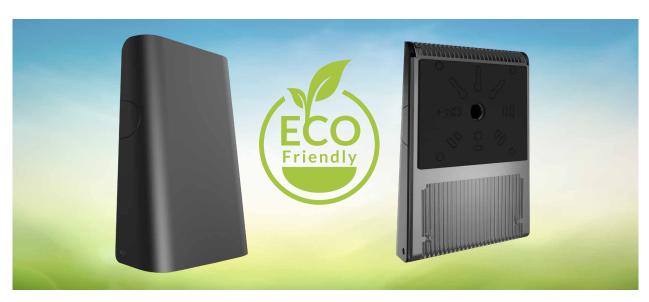

# The ultimate in friendly lighting.

The SLIM15 is a full cutoff, fully shielded wall pack that delivers environment-friendly lighting which minimizes glare, reduces light trespass, and doesn't pollute the night sky.

### Sustainable design.

The SLIM15 is yet another in RAB's ever-growing portfolio of eco-friendly products, with a housing made from Post Consumer Resin (PCR) and a raw aluminum back that foregoes any anodization or chemical coatings.