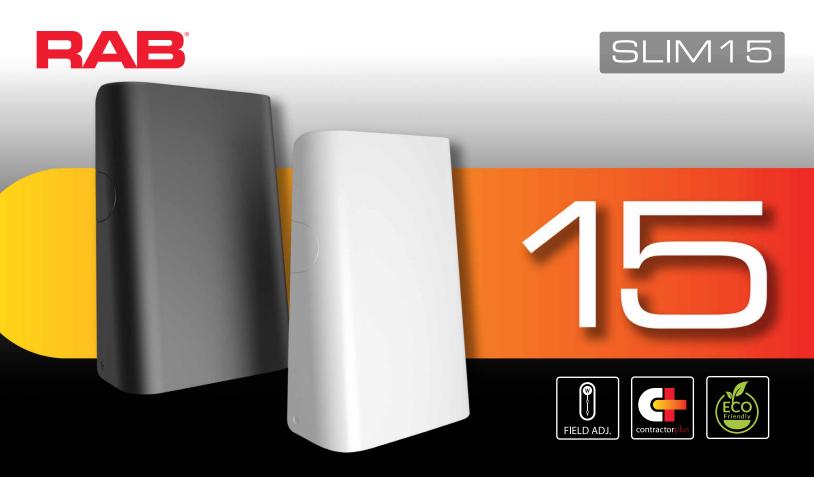

### SLIM aesthetic for slim budgets.

The same sleek wall pack that you've come to know and love is now available in the new, economy SLIM15 line—the first in our budget-friendly "15" family.

# We've got the basics covered.

Designed for 120V use, the SLIM15 includes three selectable wattages. Models are available in three CCTs, in both white and bronze.

50,000-HOUR LED LIFESPAN

RAB's warranty is subject to all terms and conditions found at rablighting.com/warranty

# The ultimate in friendly lighting.

The SLIM15 is a full cutoff, fully shielded wall pack that delivers environment-friendly lighting which minimizes glare, reduces light trespass, and doesn't pollute the night sky.