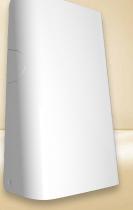

### SLIM aesthetic for slim budgets.

The same sleek wall pack that you've come to know and love is now available in the new, economy SLIM15 line—the first in our budget-friendly "15" family.

# The ultimate in friendly lighting.

The SLIM15 is a full cutoff, fully shielded wall pack that delivers environment-friendly lighting which minimizes glare, reduces light trespass, and doesn't pollute the night sky.

### Sustainable design.

The SLIM15 is yet another in RAB's ever-growing portfolio of eco-friendly products, with a housing made from Post Consumer Resin (PCR) and a raw aluminum back that foregoes any anodization or chemical coatings.