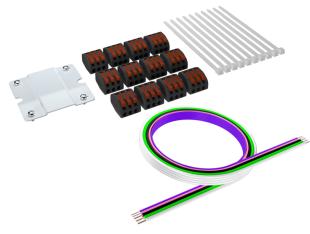

#### We've got connections.

Continuous-run mounting is a breeze with the joiner bracket accessory.

Daisy Chain Mount Kit: SR JOIN KIT-G2