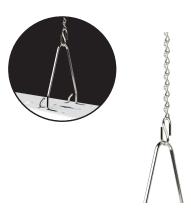

#### Location, location, location.

The SR is designed for surface mounting but accessories are available for suspended mounting (V-hooks + 40" chains).

Suspended Mount Kit: SR VHOOK KIT