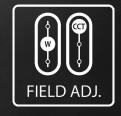

## Field-adjustable flexibility.

One fixture does the work of six with field-adjustable lumen output and color temperature, helping to save shelf space, reduce carrying costs, and increase product availability. 2x2 Models can be set to 19/29/39W and 2x4 models can be set to 29/39/49W, both with the choice of 3500K or 4000K CCT. Output can be changed before, during and after installation.

#### Power Adjustable

| 2x2 | 19/29/39W |
|-----|-----------|
| 2x4 | 29/39/49W |

INSTALLATION

RAB's warranty is subject to all terms and conditions found at rablighting.com/warranty

#### Color Adjustable

| 2x2 | 3500K / 4000K |
|-----|---------------|
| 2x4 | 3500K / 4000K |