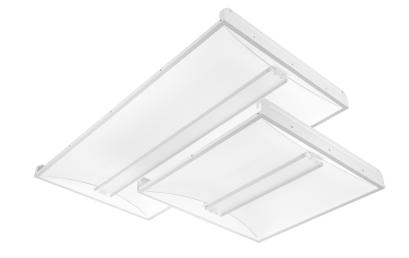

## Different looks for different spaces.

The SWISH Island is the latest addition to our center basket category, with a unique, artistic design that lends a bit of sophistication to a room. Its edge-lit technology creates both direct and indirect light, and delivers soft, even output.