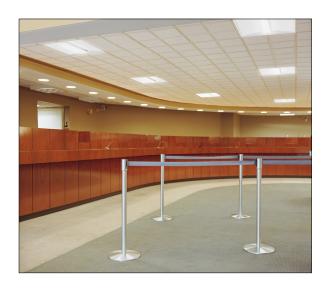

## Different looks for different spaces.

The SWISH Island is the latest addition to our center basket category, with a unique, artistic design that lends a bit of sophistication to a room. Its edge-lit technology creates both direct and indirect light, and delivers soft, even output.