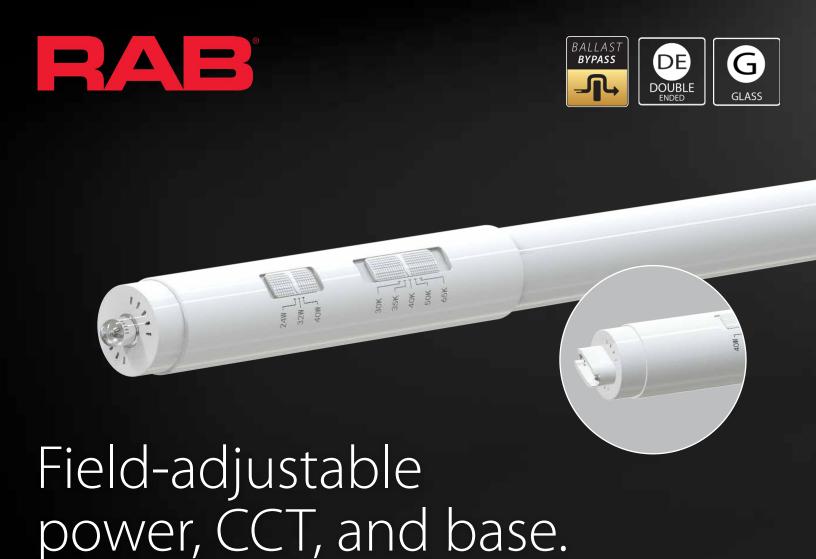

# Replace traditional fluorescent T8 tubes.

- Ballast bypass. Integral driver enables lamp to be wired directly to line voltage without need for an external driver or ballast.
- Flexible installation. Can be wired using single or double ended method. Works on shunted and non-shunted sockets.
- 50,000 hour lifespan lasts 1.6x longer than conventional fluorescent tubes.

- CCT and power adjustment dip switches on the lamp.
- Frosted glass lens will maintain the same light quality over time and provides smooth diffuse light.
- Save energy and money. Approximately 40% more efficient than conventional T8 lamps.