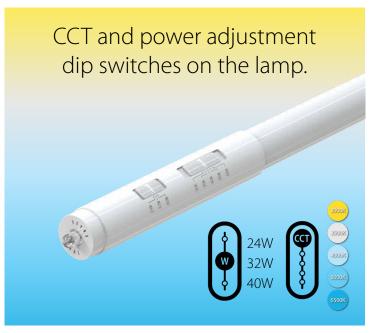

- CCT and power adjustment dip switches on the lamp.
- Frosted glass lens will maintain the same light quality over time and provides smooth diffuse light.
- Save energy and money. Approximately 40% more efficient than conventional T8 lamps.