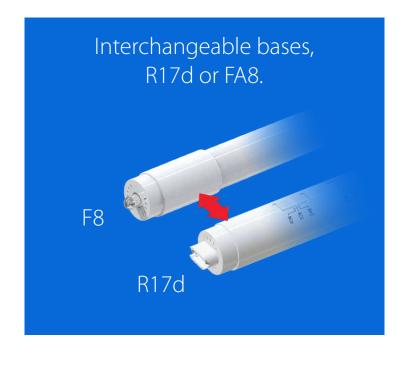

# Replace traditional fluorescent T8 tubes.

- Ballast bypass. Integral driver enables lamp to be wired directly to line voltage without need for an external driver or ballast.
- Flexible installation. Can be wired using single or double ended method. Works on shunted and non-shunted sockets.
- 50,000 hour lifespan lasts 1.6x longer than conventional fluorescent tubes.