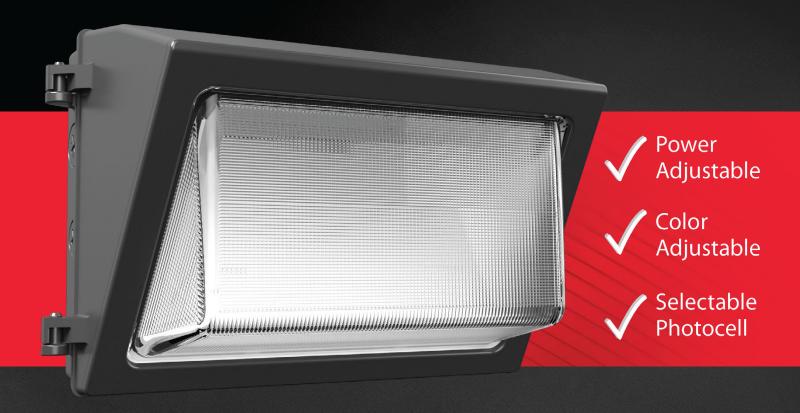

# WP123 XFU

The 3-way adjustable wall pack.
WP123 XFU with 3-way control.

FIELD ADJUSTABLE

DLC PREMIUM LISTED\*\*

100K HOURS

UL CERTIFIED

IP65 RATED

5-YEAR LIMITED

#### 3-Way field adjustability.

All sizes of these wall packs have 3-way field adjustability: 3 selectable wattages, 3 selectable color temperatures, and an on/off photocell, giving you 18 SKUs in one wall pack. This is a game changer in the world of ultra-economy fixtures!

## Traditional on the outside, cutting edge on the inside.

With a classic, prismatic glass design, the WP123 XFU comes in three sizes that cover the footprint of most outdated metal halide wall packs. With 8 different lumen packages to choose from, it's easy to find exactly what you need.