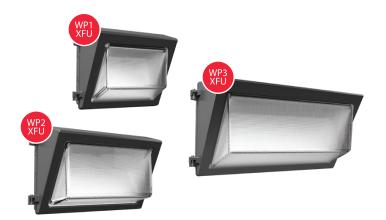

## Traditional on the outside, cutting edge on the inside.

With a classic, prismatic glass design, the WP123 XFU comes in three sizes that cover the footprint of most outdated metal halide wall packs. With 8 different lumen packages to choose from, it's easy to find exactly what you need.

| Size    | Model | Lumen Output           |  |  |  |  |
|---------|-------|------------------------|--|--|--|--|
| WP1 XFU | 29    | 4,200/2,900/2,200lm    |  |  |  |  |
| WP2 XFU | 29    | 4,200/3,000/2,300lm    |  |  |  |  |
|         | 40    | 5,700/4,300/2,900lm    |  |  |  |  |
|         | 60    | 9,100/6,900/5,400lm    |  |  |  |  |
|         | 80    | 11,600/8,700/5,900lm   |  |  |  |  |
|         | 100   | 15,000/12,000/9,400lm  |  |  |  |  |
| WP3 XFU | 50    | 7,500/6,000/4,500lm    |  |  |  |  |
|         | 120   | 16,900/14,200/11,500lm |  |  |  |  |
|         | 150   | 21,500/18,800/14,600lm |  |  |  |  |