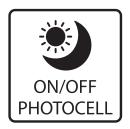

#### 3-Way field adjustability.

All sizes of these wall packs have 3-way field adjustability: 3 selectable wattages, 3 selectable color temperatures, and an on/off photocell, giving you 18 SKUs in one wall pack. This is a game changer in the world of ultra-economy fixtures!