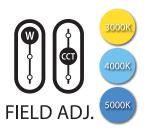

#### 3-Way field adjustability.

All sizes of these wall packs have 3-way field adjustability: 3 selectable wattages, 3 selectable color temperatures, and an on/off photocell, giving you 18 SKUs in one wall pack. This is a game changer in the world of ultra-economy fixtures!