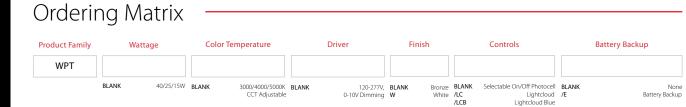

nty

## Sustainable design.

This new Tallpack is far greener than the old fixtures it replaces, with a housing made completely from recycled aluminum and plastic. Top all that with a design that weighs 50% less than its predecessor and is 1" shallower, and you've got one seriously "green" fixture.



65

IP RATING

SHATTER

## Built for real-world performance.

The Tallpack is optimized for use at lower mounting heights on commercial and industrial buildings. Engineered to excel in demanding environments, its rugged construction features IP65 protection against water and dirt, and a shatter-resistant polycarbonate lens guards your investment.

## Smart control at your fingertips.

Take command of your lighting with optional, factoryinstalled Lightcloud or Lightcloud Blue connectivity.