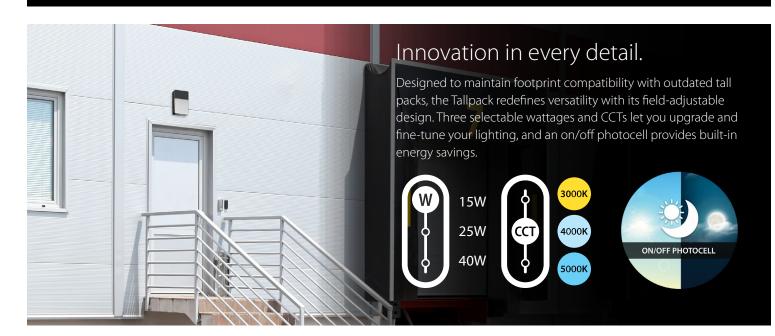

## Sustainable design.

This new Tallpack is far greener than the old fixtures it replaces, with a housing made completely from recycled aluminum and plastic. Top all that with a design that weighs 50% less than its predecessor and is 1" shallower, and you've got one seriously "green" fixture.

## Built for real-world performance.

The Tallpack is optimized for use at lower mounting heights on commercial and industrial buildings. Engineered to excel in demanding environments, its rugged construction features IP65 protection against water and dirt, and a shatter-resistant polycarbonate lens guards your investment.