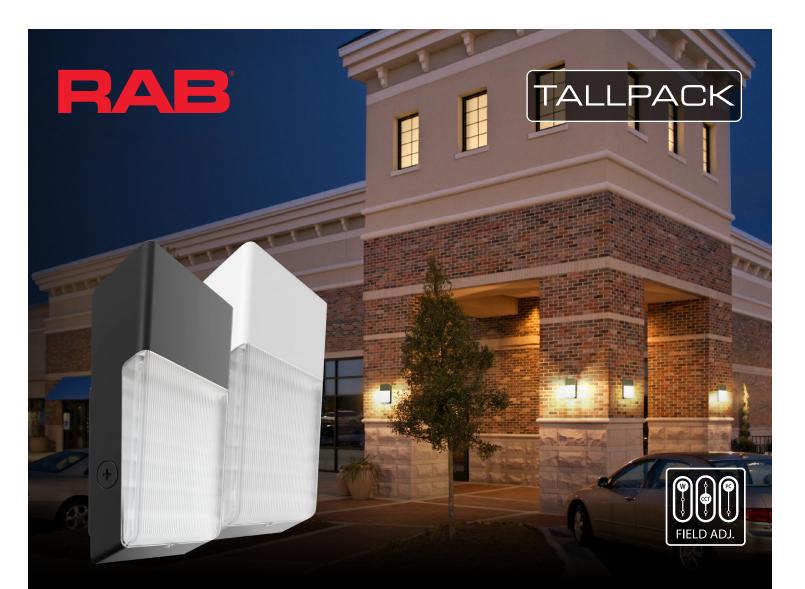

## Durable, affordable, sustainable. Meet the new Tallpack.

WARRANTY RAB's warranty is subject to all terms and conditions found at rablighting.com/warranty

## Sustainable design.

This new Tallpack is far greener than the old fixtures it replaces, with a housing made completely from recycled aluminum and plastic. Top all that with a design that weighs 50% less than its predecessor and is 1" shallower, and you've got one seriously "green" fixture.

## Built for real-world performance.

The Tallpack is optimized for use at lower mounting heights on commercial and industrial buildings. Engineered to excel in demanding environments, its rugged construction features IP65 protection against water and dirt, and a shatter-resistant polycarbonate lens guards your investment.