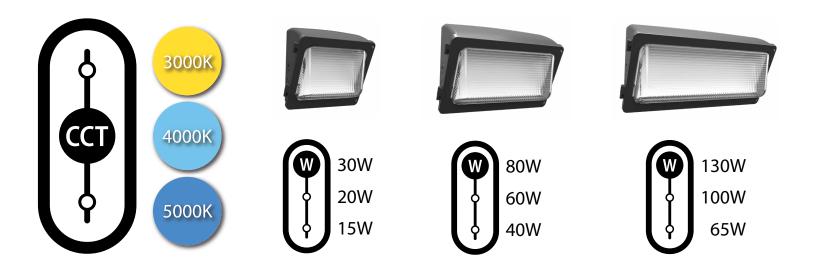

## Premium performance with field adjustability.

Our new WPX family offers the perfect solution for upgrading outdated outdoor lighting. With the flexibility of field-adjustable wattage and CCT, the WPX can be easily adjusted to suit your application's needs.

#### Upgrade with confidence.

With 3 available sizes, the WPX series was designed to replace many of the old HID and fluorescent wall packs...right down to having the same footprint, which allows for a quick, simple, seamless upgrade—no paint touch-ups needed!

## Ordering Matrix

| Product<br>Family                                                                                                                              |             | Wattage                                                     |       | Color Temp                        |            | Finish          |                | Optics                                         |                                                                                                            | Options                                                                                                                                                                                                                           |  |
|------------------------------------------------------------------------------------------------------------------------------------------------|-------------|-------------------------------------------------------------|-------|-----------------------------------|------------|-----------------|----------------|------------------------------------------------|------------------------------------------------------------------------------------------------------------|-----------------------------------------------------------------------------------------------------------------------------------------------------------------------------------------------------------------------------------|--|
| WPX                                                                                                                                            |             |                                                             |       |                                   |            |                 |                |                                                |                                                                                                            |                                                                                                                                                                                                                                   |  |
| <sup>1</sup> 480V availa                                                                                                                       | 1<br>2<br>3 | 30/20/15W<br>80/60/40W<br>130/100/65W<br>in WPX2 and WPX3 I | Blank | 3000/4000/5000K<br>CCT Adjustable | Blank<br>W | Bronze<br>White | Blank<br>/480¹ | 120-277V, 0-10V Dimming<br>480V, 0-10V Dimming | BLANK<br>/MVS<br>/LCB <sup>2</sup><br>/LC<br>/E <sup>3</sup><br>/MVS/E <sup>3</sup><br>/LCB/E <sup>3</sup> | Selectable On/Off Photocell<br>Microwave Occupancy Sensor<br>Lightcloud Blue Enabled<br>Lightcloud Controller<br>Battery Backup<br>Microwave Occupancy Sensor<br>w/Battery Backup<br>Lightcloud Blue Enabled w/<br>Battery Backup |  |
| <sup>2</sup> /LCB Option is available only for 120-277V models <sup>3</sup> Battery backup available only for WPX2 and WPX3 in 120-277V models |             |                                                             |       |                                   |            |                 |                |                                                | /LC/E <sup>3</sup>                                                                                         | Lightcloud Controller w/<br>Battery Backup                                                                                                                                                                                        |  |