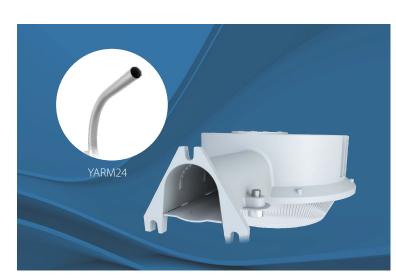

### Mounting options.

The YBLED can be attached to RAB's YARM24 for pole mounting applications.