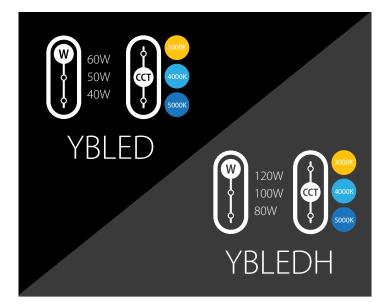

# More field-adjustable options!

The YBLED is now available in two power packages, both with three selectable CCTs, making it more versatile for use in large spaces.

# Ordering Matrix

| I | Product<br>Family | Wattage    |                                                | <b>Color</b> Temp |                            | Finish |      |       | Voltage                  | Options                  |                                                 |  |
|---|-------------------|------------|------------------------------------------------|-------------------|----------------------------|--------|------|-------|--------------------------|--------------------------|-------------------------------------------------|--|
|   | YBLED             |            |                                                |                   |                            |        |      |       |                          |                          |                                                 |  |
|   |                   | Blank<br>H | 60/50/40W Adjustable<br>120/100/80W Adjustable |                   | 3000/4000/5000K Adjustable | Blank  | Gray | Blank | 120V-277V, 0-10V Dimming | Blank Integrated<br>/PCT | d Dusk to Dawn Photocell<br>Twistlock Photocell |  |