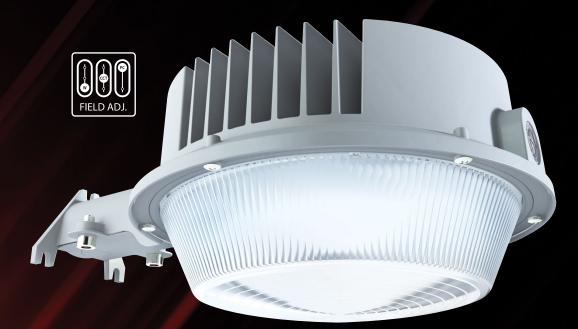

### Corner-to-corner output.

The YBLED kicks out up to over 17,300 lumens to light your property end to end, and replaces up to 400W MH or 310W HPS.

5-YEAR, LIMITED WARRANTY

RAB's Warranty is subject to all terms and conditions found at rablighting.com/warranty

## On when you need it, off when you don't.

The YARDBLASTER family comes standard with an integrated photocell but can also be ordered with a twistlock photocell.

Note: When using the twistlock, be sure that the switch for the integrated photocell is set to "Off" (default factory setting).

## Built to last.

With an IP65 rating, a vandal-resistant polycarbonate lens and a rugged die-cast aluminum housing, it's built to withstand the elements.