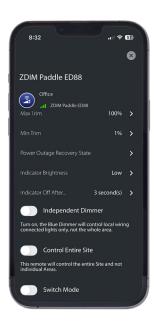

## Your control, your choice.

Using the Lightcloud Blue mobile app, customers can use the ZDIM as a dimmer or as a traditional paddle switch for basic ON/OFF commands. Control a single Area of lights or all the lights in a Site with a single button.

## Wireless integration.

Control up to 600 Lightcloud Blue lights, providing flexibility and ease of integration into your 120-277V system, no load required.

- Single press to turn on/off
- Press and hold to fade lights on/off to desired brightness
- Double press to turn lights on/off at their highest or lowest brightness level