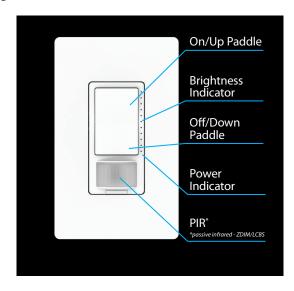

## Wireless integration.

Control up to 600 Lightcloud Blue lights, providing flexibility and ease of integration into your 120-277V system, no load required.

- Single press to turn on/off
- Press and hold to fade lights on/off to desired brightness
- Double press to turn lights on/off at their highest or lowest brightness level