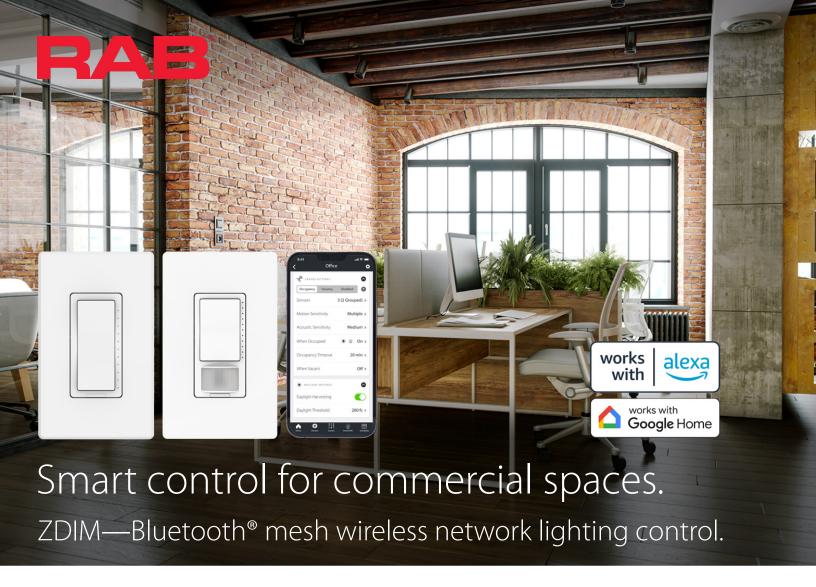

# Voice control and remote access.

Control your lights from anywhere with Alexa and Google Home. (Nano required, sold separately.)