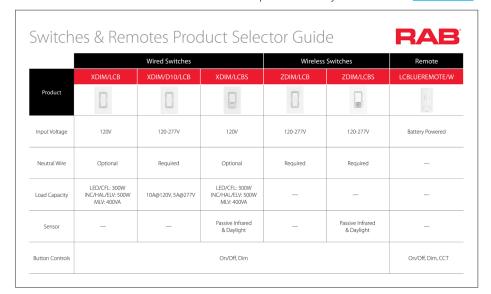

## Your control, your choice.

Using the Lightcloud Blue mobile app, customers can use the ZDIM as a dimmer or as a traditional paddle switch for basic ON/OFF commands. Control a single Area of lights or all the lights in a Site with a single button.

## Wireless integration.

Control up to 600 Lightcloud Blue lights, providing flexibility and ease of integration into your 120-277V system, no load required.

- Single press to turn on/off
- Press and hold to fade lights on/off to desired brightness
- Double press to turn lights on/off at their highest or lowest brightness level

# Voice control and remote access.

Control your lights from anywhere with Alexa and Google Home. (Nano required, sold separately.)

### Need battery power or integrated load control?

Explore our other families of switches and remotes to find the perfect fit for your needs! <u>Learn more</u>

#### Ordering Matrix Key Type Color **Family** Voltage **Options ZDIM** Blank 120-277V White /LCB Paddle Blank Blank Lightcloud Blue /LCBS Lightcloud Blue w/PIR Sensor