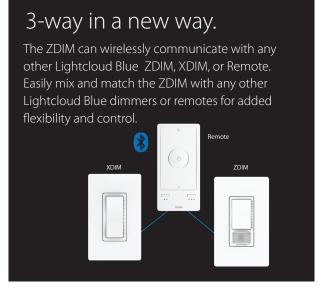

## Your control, your choice.

Using the Lightcloud Blue mobile app, customers can use the ZDIM as a dimmer or as a traditional paddle switch for basic ON/OFF commands. Control a single Area of lights or all the lights in a Site with a single button.



## Wireless integration.

Control up to 600 Lightcloud Blue lights, providing flexibility and ease of integration into your 120-277V system, no load required.

- Single press to turn on/off
- Press and hold to fade lights on/off to desired brightness
- Double press to turn lights on/off at their highest or lowest brightness level













RAB's warranty is subject to all terms and conditions found at rablighting.com/warranty





# Voice control and remote access.

Control your lights from anywhere with Alexa and Google Home. (Nano required, sold separately.)





### Need battery power or integrated load control?

Explore our other families of switches and remotes to find the perfect fit for your needs! <u>Learn more</u>



#### Ordering Matrix Key Type Color **Family** Voltage **Options ZDIM** Blank 120-277V White /LCB Paddle Blank Blank Lightcloud Blue /LCBS Lightcloud Blue w/PIR Sensor