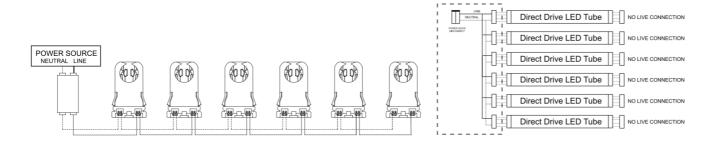

| 6-lamp wiring harness for LED Tubes; includes 6 pre-wired Tall, Non-Shunted Sockets with Power Quick Disconnect     |
| SOCKET-T8-S-2-KITS | 2-lamp wiring harness for LED Tubes; includes 2 pre-wired Standard, Non-Shunted Sockets with Power Quick Disconnect |
| SOCKET-T8-S-3-KITS | 3-lamp wiring harness for LED Tubes; includes 2 pre-wired Standard, Non-Shunted Sockets with Power Quick Disconnect |
| SOCKET-T8-S-4-KITS | 4-lamp wiring harness for LED Tubes; includes 2 pre-wired Standard, Non-Shunted Sockets with Power Quick Disconnect |

### **Dimension**







Standard

Tall

## **Wiring Diagrams**

### SOCKET-T8-T-2-KITS & SOCKET-T8-S-2-KITS





## SOCKET-T8-T-3-KITS & SOCKET-T8-S-3-KITS







# Wiring Harness

#### SOCKET-T8-T-4-KITS & SOCKET-T8-S-4-KITS



#### SOCKET-T8-T-6-KITS