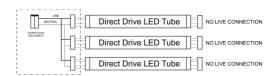

es 4 pre-wired Tall, Non-Shunted Sockets with Power Quick Disconnect     |
| SOCKET-T8-T-6-KITS | 6-lamp wiring harness for LED Tubes; includes 6 pre-wired Tall, Non-Shunted Sockets with Power Quick Disconnect     |
| SOCKET-T8-S-2-KITS | 2-lamp wiring harness for LED Tubes; includes 2 pre-wired Standard, Non-Shunted Sockets with Power Quick Disconnect |
| SOCKET-T8-S-3-KITS | 3-lamp wiring harness for LED Tubes; includes 2 pre-wired Standard, Non-Shunted Sockets with Power Quick Disconnect |
| SOCKET-T8-S-4-KITS | 4-lamp wiring harness for LED Tubes; includes 2 pre-wired Standard, Non-Shunted Sockets with Power Quick Disconnect |

### **Dimension**







Standard

Tall

## **Wiring Diagrams**

### SOCKET-T8-T-2-KITS & SOCKET-T8-S-2-KITS





## SOCKET-T8-T-3-KITS & SOCKET-T8-S-3-KITS







# Wiring Harness

#### SOCKET-T8-T-4-KITS & SOCKET-T8-S-4-KITS



#### SOCKET-T8-T-6-KITS