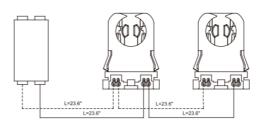

pre-wired Tall, Non-Shunted Sockets with Power Quick Disconnect     |
| SOCKET-T8-T-4-KITS | 4-lamp wiring harness for LED Tubes; includes 4 pre-wired Tall, Non-Shunted Sockets with Power Quick Disconnect     |
| SOCKET-T8-T-6-KITS | 6-lamp wiring harness for LED Tubes; includes 6 pre-wired Tall, Non-Shunted Sockets with Power Quick Disconnect     |
| SOCKET-T8-S-2-KITS | 2-lamp wiring harness for LED Tubes; includes 2 pre-wired Standard, Non-Shunted Sockets with Power Quick Disconnect |
| SOCKET-T8-S-3-KITS | 3-lamp wiring harness for LED Tubes; includes 2 pre-wired Standard, Non-Shunted Sockets with Power Quick Disconnect |
| SOCKET-T8-S-4-KITS | 4-lamp wiring harness for LED Tubes; includes 2 pre-wired Standard, Non-Shunted Sockets with Power Quick Disconnect |

### **Dimension**







Standard

Tall

## **Wiring Diagrams**

### SOCKET-T8-T-2-KITS & SOCKET-T8-S-2-KITS





## SOCKET-T8-T-3-KITS & SOCKET-T8-S-3-KITS







# Wiring Harness

#### SOCKET-T8-T-4-KITS & SOCKET-T8-S-4-KITS



#### SOCKET-T8-T-6-KITS