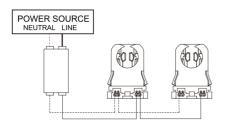

KITS | 4-lamp wiring harness for LED Tubes; includes 4 pre-wired Tall, Non-Shunted Sockets with Power Quick Disconnect     |
| SOCKET-T8-T-6-KITS | 6-lamp wiring harness for LED Tubes; includes 6 pre-wired Tall, Non-Shunted Sockets with Power Quick Disconnect     |
| SOCKET-T8-S-2-KITS | 2-lamp wiring harness for LED Tubes; includes 2 pre-wired Standard, Non-Shunted Sockets with Power Quick Disconnect |
| SOCKET-T8-S-3-KITS | 3-lamp wiring harness for LED Tubes; includes 2 pre-wired Standard, Non-Shunted Sockets with Power Quick Disconnect |
| SOCKET-T8-S-4-KITS | 4-lamp wiring harness for LED Tubes; includes 2 pre-wired Standard, Non-Shunted Sockets with Power Quick Disconnect |

### **Dimension**







Standard

Tall

## **Wiring Diagrams**

### SOCKET-T8-T-2-KITS & SOCKET-T8-S-2-KITS





## SOCKET-T8-T-3-KITS & SOCKET-T8-S-3-KITS







# Wiring Harness

#### SOCKET-T8-T-4-KITS & SOCKET-T8-S-4-KITS



#### SOCKET-T8-T-6-KITS