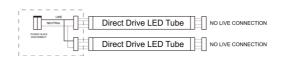

TS | 4-lamp wiring harness for LED Tubes; includes 4 pre-wired Tall, Non-Shunted Sockets with Power Quick Disconnect     |
| SOCKET-T8-T-6-KITS | 6-lamp wiring harness for LED Tubes; includes 6 pre-wired Tall, Non-Shunted Sockets with Power Quick Disconnect     |
| SOCKET-T8-S-2-KITS | 2-lamp wiring harness for LED Tubes; includes 2 pre-wired Standard, Non-Shunted Sockets with Power Quick Disconnect |
| SOCKET-T8-S-3-KITS | 3-lamp wiring harness for LED Tubes; includes 2 pre-wired Standard, Non-Shunted Sockets with Power Quick Disconnect |
| SOCKET-T8-S-4-KITS | 4-lamp wiring harness for LED Tubes; includes 2 pre-wired Standard, Non-Shunted Sockets with Power Quick Disconnect |

### **Dimension**







Standard

Tall

## **Wiring Diagrams**

### SOCKET-T8-T-2-KITS & SOCKET-T8-S-2-KITS





## SOCKET-T8-T-3-KITS & SOCKET-T8-S-3-KITS







# Wiring Harness

#### SOCKET-T8-T-4-KITS & SOCKET-T8-S-4-KITS



#### SOCKET-T8-T-6-KITS