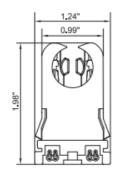

3 pre-wired Tall, Non-Shunted Sockets with Power Quick Disconnect     |
| SOCKET-T8-T-4-KITS | 4-lamp wiring harness for LED Tubes; includes 4 pre-wired Tall, Non-Shunted Sockets with Power Quick Disconnect     |
| SOCKET-T8-T-6-KITS | 6-lamp wiring harness for LED Tubes; includes 6 pre-wired Tall, Non-Shunted Sockets with Power Quick Disconnect     |
| SOCKET-T8-S-2-KITS | 2-lamp wiring harness for LED Tubes; includes 2 pre-wired Standard, Non-Shunted Sockets with Power Quick Disconnect |
| SOCKET-T8-S-3-KITS | 3-lamp wiring harness for LED Tubes; includes 2 pre-wired Standard, Non-Shunted Sockets with Power Quick Disconnect |
| SOCKET-T8-S-4-KITS | 4-lamp wiring harness for LED Tubes; includes 2 pre-wired Standard, Non-Shunted Sockets with Power Quick Disconnect |

### **Dimension**







Standard

Tall

## **Wiring Diagrams**

### SOCKET-T8-T-2-KITS & SOCKET-T8-S-2-KITS





## SOCKET-T8-T-3-KITS & SOCKET-T8-S-3-KITS







# Wiring Harness

#### SOCKET-T8-T-4-KITS & SOCKET-T8-S-4-KITS



#### SOCKET-T8-T-6-KITS