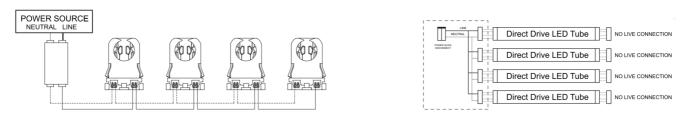

|
| SOCKET-T8-T-6-KITS | 6-lamp wiring harness for LED Tubes; includes 6 pre-wired Tall, Non-Shunted Sockets with Power Quick Disconnect     |
| SOCKET-T8-S-2-KITS | 2-lamp wiring harness for LED Tubes; includes 2 pre-wired Standard, Non-Shunted Sockets with Power Quick Disconnect |
| SOCKET-T8-S-3-KITS | 3-lamp wiring harness for LED Tubes; includes 2 pre-wired Standard, Non-Shunted Sockets with Power Quick Disconnect |
| SOCKET-T8-S-4-KITS | 4-lamp wiring harness for LED Tubes; includes 2 pre-wired Standard, Non-Shunted Sockets with Power Quick Disconnect |

### **Dimension**







Standard

Tall

## **Wiring Diagrams**

### SOCKET-T8-T-2-KITS & SOCKET-T8-S-2-KITS





## SOCKET-T8-T-3-KITS & SOCKET-T8-S-3-KITS







# Wiring Harness

#### SOCKET-T8-T-4-KITS & SOCKET-T8-S-4-KITS



#### SOCKET-T8-T-6-KITS