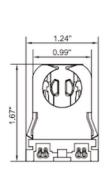

es 3 pre-wired Tall, Non-Shunted Sockets with Power Quick Disconnect     |
| SOCKET-T8-T-4-KITS | 4-lamp wiring harness for LED Tubes; includes 4 pre-wired Tall, Non-Shunted Sockets with Power Quick Disconnect     |
| SOCKET-T8-T-6-KITS | 6-lamp wiring harness for LED Tubes; includes 6 pre-wired Tall, Non-Shunted Sockets with Power Quick Disconnect     |
| SOCKET-T8-S-2-KITS | 2-lamp wiring harness for LED Tubes; includes 2 pre-wired Standard, Non-Shunted Sockets with Power Quick Disconnect |
| SOCKET-T8-S-3-KITS | 3-lamp wiring harness for LED Tubes; includes 2 pre-wired Standard, Non-Shunted Sockets with Power Quick Disconnect |
| SOCKET-T8-S-4-KITS | 4-lamp wiring harness for LED Tubes; includes 2 pre-wired Standard, Non-Shunted Sockets with Power Quick Disconnect |

### **Dimension**







Standard

Tall

## **Wiring Diagrams**

### SOCKET-T8-T-2-KITS & SOCKET-T8-S-2-KITS





## SOCKET-T8-T-3-KITS & SOCKET-T8-S-3-KITS







# Wiring Harness

#### SOCKET-T8-T-4-KITS & SOCKET-T8-S-4-KITS



#### SOCKET-T8-T-6-KITS