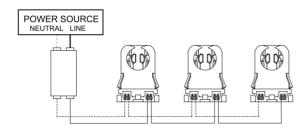

udes 4 pre-wired Tall, Non-Shunted Sockets with Power Quick Disconnect     |
| SOCKET-T8-T-6-KITS | 6-lamp wiring harness for LED Tubes; includes 6 pre-wired Tall, Non-Shunted Sockets with Power Quick Disconnect     |
| SOCKET-T8-S-2-KITS | 2-lamp wiring harness for LED Tubes; includes 2 pre-wired Standard, Non-Shunted Sockets with Power Quick Disconnect |
| SOCKET-T8-S-3-KITS | 3-lamp wiring harness for LED Tubes; includes 2 pre-wired Standard, Non-Shunted Sockets with Power Quick Disconnect |
| SOCKET-T8-S-4-KITS | 4-lamp wiring harness for LED Tubes; includes 2 pre-wired Standard, Non-Shunted Sockets with Power Quick Disconnect |

### **Dimension**







Standard

Tall

## **Wiring Diagrams**

### SOCKET-T8-T-2-KITS & SOCKET-T8-S-2-KITS





## SOCKET-T8-T-3-KITS & SOCKET-T8-S-3-KITS







# Wiring Harness

#### SOCKET-T8-T-4-KITS & SOCKET-T8-S-4-KITS



#### SOCKET-T8-T-6-KITS