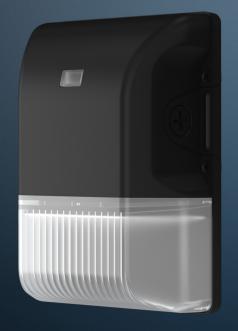

# Low cost and high performance.

BRISK17 ultra-economy entry light.

### The level of performance you expect from us.

Tight budgets don't mean having to sacrifice on performance. The BRISK17 delivers high CRI and industry-leading efficacy with a design that covers the footprint of most traditional tallpacks.