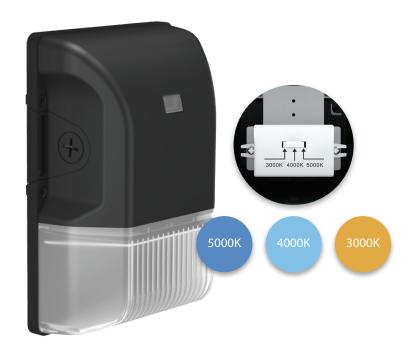

## All the essentials, at a budget price.

Our ultra-economy products are always designed to maximize value. The BRISK17 comes with a field-adjustable CCT switch that's easily accessed inside the wall pack and allows you to choose between 3000, 4000 and 5000K.