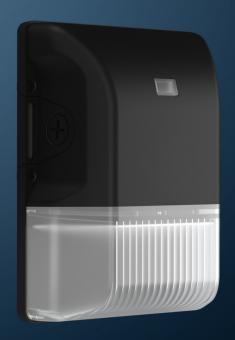

# Low cost and high performance.

BRISK17 ultra-economy entry light.

### The level of performance you expect from us.

Tight budgets don't mean having to sacrifice on performance. The BRISK17 delivers high CRI and industry-leading efficacy with a design that covers the footprint of most traditional tallpacks.