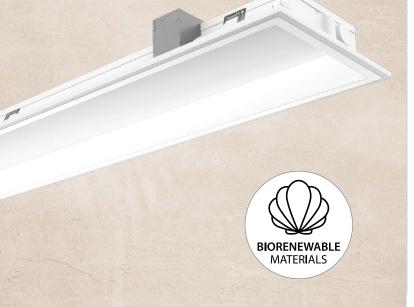

## Major strides in sustainability.

The housing of the C-SWISH is composed of sustainable, biocomposite resin that's manufactured with waste seashells and recycled plastic.