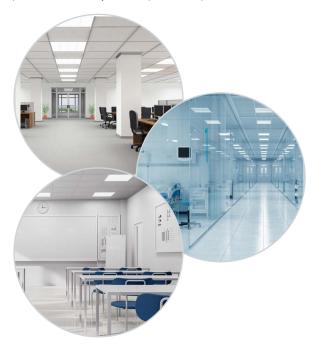

### Versatile, everyday use.

The C-SWISH is perfect for use in healthcare facilities, office spaces, and classrooms where lighting preferences vary from space to space.