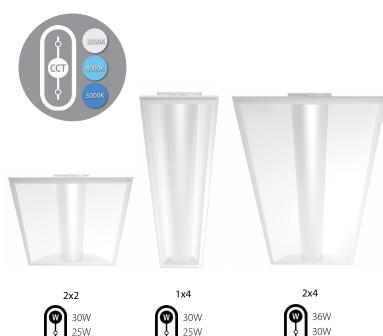

#### Field adjustability means 9 SKUs in 1.

All three sizes of the C-SWISH offer selectable color temperature and wattage.

DIMMARI

The C-SWISH 1x4 and 2x4 are DLC Premium listed and the 2x2 is DLC Standard listed.

## Ordering Matrix

| Product Family | Wattage           |                                     | Color Temp                              | Finish |                | Voltage |                           | Options                                                                   |                                                                                                                                                                                                                                                          |
|----------------|-------------------|-------------------------------------|-----------------------------------------|--------|----------------|---------|---------------------------|---------------------------------------------------------------------------|----------------------------------------------------------------------------------------------------------------------------------------------------------------------------------------------------------------------------------------------------------|
| C-SWISH        | 2X2<br>1X4<br>2X4 | 30/25/20W<br>30/25/20W<br>36/30/20W | Blank 3500/4000/5000K<br>CCT Adjustable | Blank  | White <b>B</b> | 3lank   | 0-10V Dimming<br>120-277V | Blank<br>/E<br>/MVS<br>/LCBS/MVS<br>/LC<br>/LC/E<br>/MVS/E<br>/LCBS/MVS/E | No Option<br>Battery Backup<br>Microwave Occupancy Sensor<br>Lightcloud Blue MVS Sensor<br>Lightcloud Controller<br>Lightcloud Controller w/Battery Backup<br>Microwave Occupancy Sensor w/Battery Backup<br>Lightcloud Blue MVS Sensor w/Battery Backup |