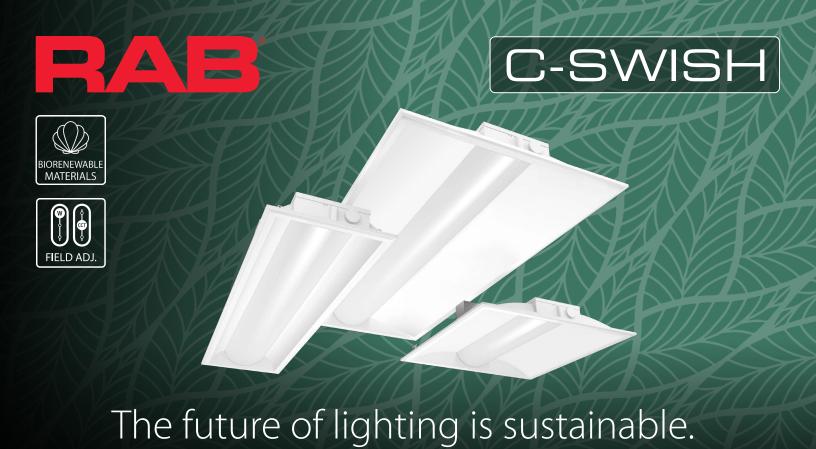

#### Field adjustability means 9 SKUs in 1.

All three sizes of the C-SWISH offer selectable color temperature and wattage.

DIMMARI

The C-SWISH 1x4 and 2x4 are DLC Premium listed and the 2x2 is DLC Standard listed.

### Versatile, everyday use.

The C-SWISH is perfect for use in healthcare facilities, office spaces, and classrooms where lighting preferences vary from space to space.

## Easy on the eyes.

Frosted polycarbonate lens with proprietary diffusion design provides a uniform distribution and reduces glare.