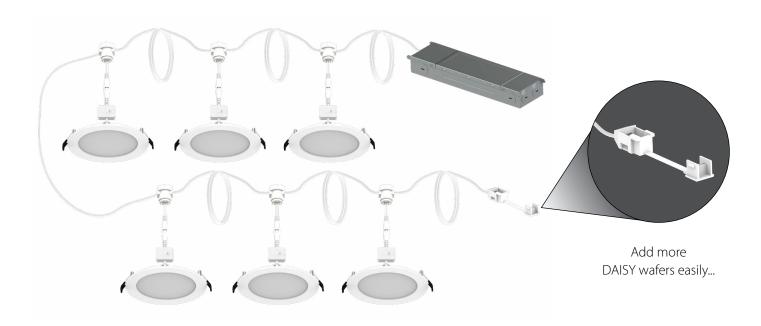

## Reduce installation costs by up to 50%!

With 6 canless, quick-connect DAISY wafers controlled by only one driver, you'll save on things like housings, wire, clamps, wire nuts, and most importantly, installation time.

#### Another link in the chain.

Additional wafers can be purchased separately, allowing you to run up to ten 4" or eight 6" wafers on one driver's load. Kits and additional wafers are available with either smooth or baffle trims.