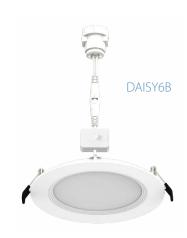

# The easiest-to-install LED downlight you can buy!

Meet the daisy-chained, canless, field-adjustable wafer.

## Reduce installation costs by up to 50%!

With 6 canless, quick-connect DAISY wafers controlled by only one driver, you'll save on things like housings, wire, clamps, wire nuts, and most importantly, installation time.

#### Another link in the chain.

Additional wafers can be purchased separately, allowing you to run up to ten 4" or eight 6" wafers on one driver's load. Kits and additional wafers are available with either smooth or baffle trims.