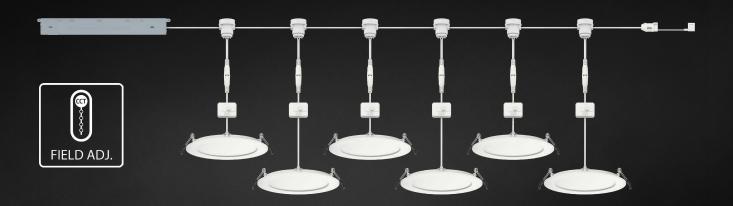

# The easiest-to-install LED downlight you can buy!

Meet the daisy-chained, canless, field-adjustable wafer.

## Reduce installation costs by up to 50%!

With 6 canless, quick-connect DAISY wafers controlled by only one driver, you'll save on things like housings, wire, clamps, wire nuts, and most importantly, installation time.

#### Another link in the chain.

Additional wafers can be purchased separately, allowing you to run up to ten 4" or eight 6" wafers on one driver's load. Kits and additional wafers are available with either smooth or baffle trims.