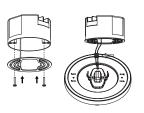

### SKEET® XL

- Mount bracket to junction box
- Remove lens
- Make electrical connections
- Mount fixture to bracket
- Install lens

**EDGE-LIT** 

Example: SK12XL12RY

• Mount bracket to junction box Make electrical connections

**SURFACE MOUNT** 

- Snap fixture into bracket
- Example: SM5.5R10830120W