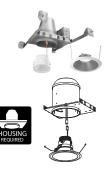

# RDCANIC6R + RECESSED RETROFIT

THE OLD WAY OF DOING THINGS: Remodel Housing + LED Recessed Retrofit Trim

- Install remodeler housing
- Screw in socket adapter
- · Make electrical connection
- Install fixture into housing

#### THE OLD WAY OF DOING THINGS:

- Mount new construction housing • Install drywall/acoustical tile
- Make electrical connections
- Attach LED module to trim
- Install module/trim combination into housing