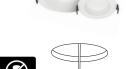

# DISK, FIELD-ADJUSTABLE

- Select desired color temperature
- Mount bracket to junction box Make electrical connections
- Snap fixture into bracket

Example: DSK6R119FA120WS

• Mount bracket to junction box Make electrical connections

**SURFACE MOUNT** 

- Snap fixture into bracket
- Example: SM5.5R10830120W