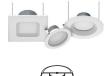

# DISK, FIELD-ADJUSTABLE

- Select desired color temperature
- Mount bracket to junction box Make electrical connections
- Snap fixture into bracket

Example: DSK6R119FA120WS

### SKEET® XL

- Mount bracket to junction box
- Remove lens
- Make electrical connections
- Mount fixture to bracket
- Install lens

**EDGE-LIT** 

Example: SK12XL12RY