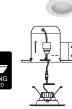

#### I FD I AMP

- Remove traditional lamp • Install LED lamp
- Examples: BR30-7.5-830-DIM A19-9-E26-830-ND PAR30L-11-830-40D-DIM

- Mount bracket to junction box if needed
- Make electrical connections
- Remove lens
- · Mount housing to junction box or to bracket
- Install lens