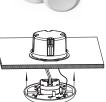

# DISK, FIELD-ADJUSTABLE

- Select desired color temperature
- Mount bracket to junction box Make electrical connections
- Snap fixture into bracket

Example: DSK6R119FA120WS

• Mount bracket to junction box Make electrical connections

**SURFACE MOUNT** 

- Snap fixture into bracket
- Example: SM5.5R10830120W