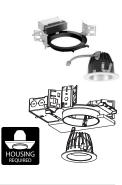

# RDCANIC6R + RECESSED RETROFIT

THE OLD WAY OF DOING THINGS: Remodel Housing + LED Recessed Retrofit Trim

- Install remodeler housing
- Screw in socket adapter
- · Make electrical connection
- Install fixture into housing

Example: RDCANIC6R+R6R119FA120WS