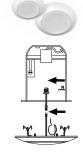

# DISK, FIELD-ADJUSTABLE

- Select desired color temperature
- Mount bracket to junction box Make electrical connections
- Snap fixture into bracket

Example: DSK6R119FA120WS

• Mount bracket to junction box Make electrical connections

**SURFACE MOUNT** 

- Snap fixture into bracket
- Example: SM5.5R10830120W