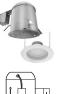

#### THE OLD WAY OF DOING THINGS:

- Mount new construction housing • Install drywall/acoustical tile
- Make electrical connections
- Attach LED module to trim
- Install module/trim combination into housing

Example: NDCANIC4R + . HALED8-80FRYHC + HATRIM4RD-W