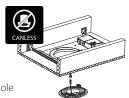

#### THE NEW WAY OF DOING THINGS:

- Mount driver box
- Make electrical connections
- · Deflect mounting springs and release in hole

Example: R2R8930120WB

#### THE NEW WAY OF DOING THINGS:

- Select desired color temperature & wattage
- Install mounting plate
- Mount driver box
- Make electrical connections
- Install drywall/acoustical tile
- Deflect mounting springs and release in hole

#### THE NEW WAY OF DOING THINGS:

- Select desired color temperature
- Mount driver box
- Make electrical connections
- Deflect mounting springs and release in hole

Example: WFRD6R139FA120WS

#### THE NEW WAY OF DOING THINGS:

- Select desired color temperature Install mounting plate
- Mount driver box
- Make electrical connections
- Install drywall/acoustical tile
- Example: WFRL4R99FA120WB+DLPLATE/WFR3468/NB