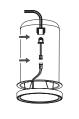

# DISK, FIELD-ADJUSTABLE

- Select desired color temperature
- Mount bracket to junction box Make electrical connections
- Snap fixture into bracket

Example: DSK6R119FA120WS