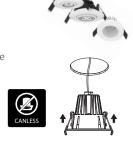

# RDCANIC6R + RECESSED RETROFIT

THE OLD WAY OF DOING THINGS: Remodel Housing + LED Recessed Retrofit Trim

- Install remodeler housing
- Screw in socket adapter
- · Make electrical connection
- Install fixture into housing