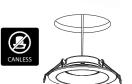

#### THE NEW WAY OF DOING THINGS:

- Mount driver box
- Make electrical connections
- · Deflect mounting springs and release in hole

Example: R2R8930120WB

#### THE NEW WAY OF DOING THINGS:

- Select desired color temperature & wattage
- Install mounting plate
- Mount driver box
- Make electrical connections
- Install drywall/acoustical tile
- Deflect mounting springs and release in hole

#### THE NEW WAY OF DOING THINGS:

- Select desired color temperature
- Mount driver box
- Make electrical connections
- Deflect mounting springs and release in hole

Example: WFRD6R139FA120WS

#### THE NEW WAY OF DOING THINGS:

- Select desired color temperature Install mounting plate
- Mount driver box
- Make electrical connections
- Install drywall/acoustical tile
- Example: WFRL4R99FA120WB+DLPLATE/WFR3468/NB