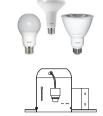

#### I FD I AMP

- Remove traditional lamp • Install LED lamp
- Examples: BR30-7.5-830-DIM A19-9-E26-830-ND PAR30L-11-830-40D-DIM

- Mount bracket to junction box if needed
- Make electrical connections
- Remove lens
- · Mount housing to junction box or to bracket
- Install lens