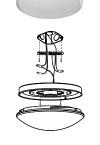

### SKEET® XL

- Mount bracket to junction box
- Remove lens
- Make electrical connections
- Mount fixture to bracket
- Install lens

**EDGE-LIT** 

Example: SK12XL12RY