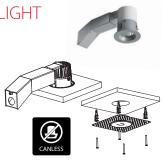

# **DEEP-REGRESS** COMMERCIAL DOWNLIGHT

#### THE NEW WAY OF DOING THINGS:

- Select desired color temperature & wattage
- Install mounting plate
- Mount driver box
- Make electrical connections
- Install drywall/acoustical tile
- Deflect mounting springs and release in hole

Example: C6R12/18/249FAUNVW + DLPLATE/C3468R/NB