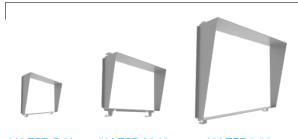

## Various wattages keep your options open.

The HAZFFLED is available in five wattages—everything from 30W to 200W—for use in countless applications on a single site, and its wide, 7H x 6V NEMA spread is versatile enough for multi-purpose use. 5000K color temperature maximizes visibility to promote a safer environment.