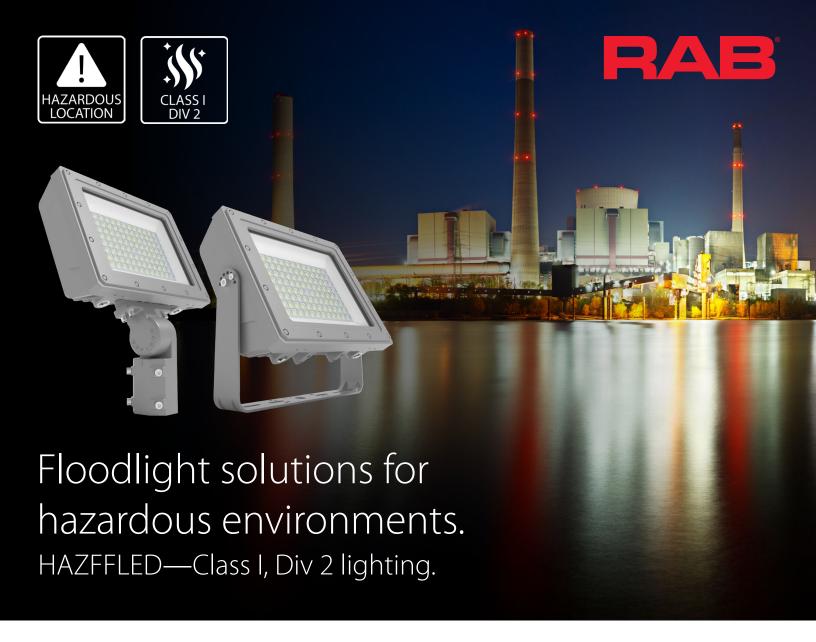

# Built tough.

Designed to perform in areas with hazardous vapor and gases, the HAZFFLED is certified for Class I, Division 2, Groups A, B, C, D and has a temperature rating of T4A or higher, depending on the model.

### Ideal for use in:

- Petroleum refineries
- Fuel servicing areas
- Utility gas plants
- Dry cleaning plants
- Aircraft hangars

AVAILABLE FOR 150W MODEL

RAB's warranty is subject to all terms and conditions found at rablighting.com/warranty

## Various wattages keep your options open.

The HAZFFLED is available in five wattages—everything from 30W to 200W—for use in countless applications on a single site, and its wide, 7H x 6V NEMA spread is versatile enough for multi-purpose use. 5000K color temperature maximizes visibility to promote a safer environment.