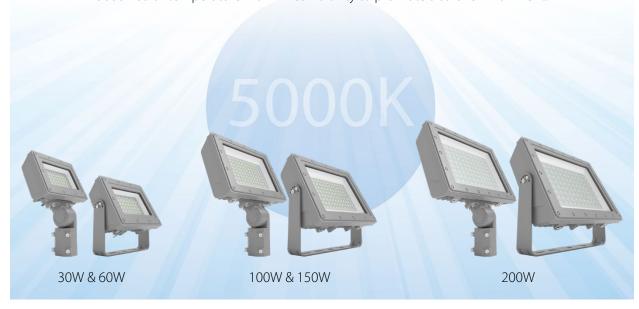

## Various wattages keep your options open.

The HAZFFLED is available in five wattages—everything from 30W to 200W—for use in countless applications on a single site, and its wide, 7H x 6V NEMA spread is versatile enough for multi-purpose use. 5000K color temperature maximizes visibility to promote a safer environment.