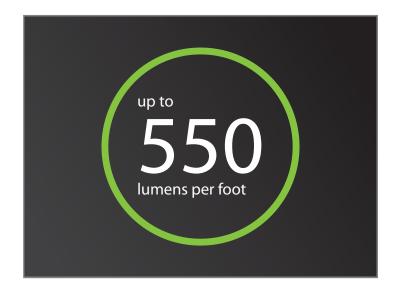

KNOOK provides clean, uniform illumination across the length of the fixture, on walls and over countertops.

KNOOK leads in energy efficiency, beating out the competition with higher lumens per foot.