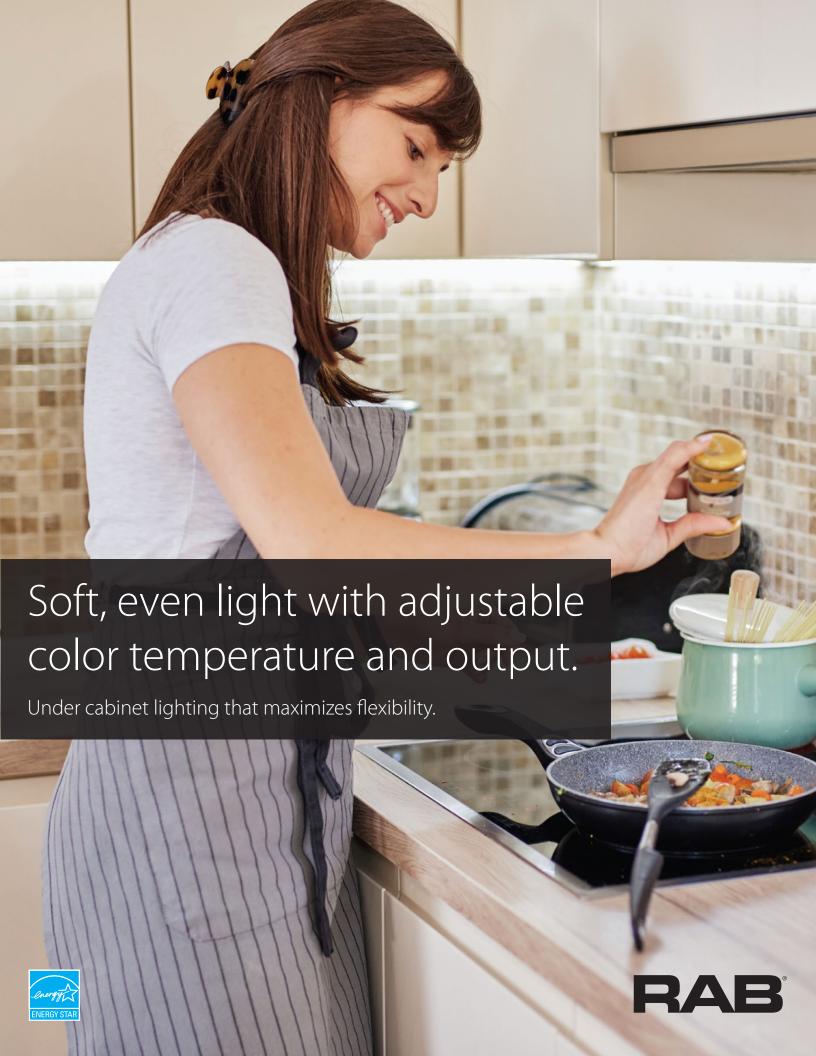

# KNOOK® LED Undercabinet

- Field-adjustable light output & color temperature
- Designed to provide soft, uniform lighting on work surfaces
- Simple to connect multiple fixtures
- Occupancy sensor accessory controls on/off, and includes a switch to manually turn off fixtures
- TRIAC and ELV dimming down to 5%\*

KNOOK provides clean, uniform illumination across the length of the fixture, on walls and over countertops.

KNOOK leads in energy efficiency, beating out the competition with higher lumens per foot.