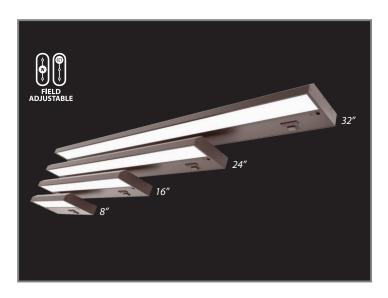

Available in four lengths: 8", 16", 24" or 32", and in brown or white.

Each KNOOK fixture can be daisy chained with optional accessory jumper cables.

RAB's warranty is subject to all terms and conditions found at rablighting.com/warranty

#### Fixture-to-Fixture Jumper Cable

KJC6B - 6" Black
 KJC24B - 24" Black
 KJC6W - 6" White
 KJC24W - 24" White
 KJC72B - 72" Black
 KJC72W - 72" White
 KJC72W - 72" White