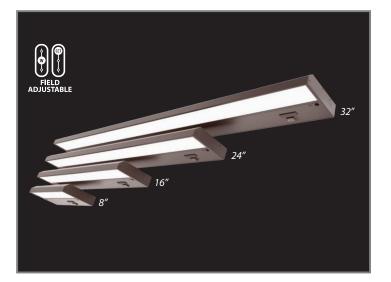

Available in four lengths: 8", 16", 24" or 32", and in brown or white.

RAB's warranty is subject to all terms and conditions found at rablighting.com/warranty

KNOOK provides clean, uniform illumination across the length of the fixture, on walls and over countertops.

## Ordering information

| Product Family |                     | Size                                                      | Color Temperature                              | Fir        | nish           | Volt  | age  |
|----------------|---------------------|-----------------------------------------------------------|------------------------------------------------|------------|----------------|-------|------|
| KNOOKFA        |                     |                                                           |                                                |            |                |       |      |
|                | 8<br>16<br>24<br>32 | 8" (4W/2W)<br>16" (9W/5W)<br>24" (13W/7W)<br>32" (16W/8W) | Blank 2700K/3000K/3500K/4000K/5000K Selectable | Blank<br>W | Brown<br>White | Blank | 120V |