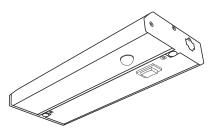

# KNOOK<sup>®</sup> LED Undercabinet

- Field-adjustable light output & color temperature
- Designed to provide soft, uniform lighting on work surfaces
- Simple to connect multiple fixtures
- Occupancy sensor accessory controls on/off, and includes a switch to manually turn off fixtures
- TRIAC and ELV dimming down to 5%\*

Available in four lengths: 8", 16", 24" or 32", and in brown or white.

RAB's warranty is subject to all terms and conditions found at rablighting.com/warranty

KNOOK provides clean, uniform illumination across the length of the fixture, on walls and over countertops.