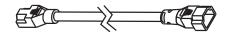

Each KNOOK fixture can be daisy chained with optional accessory jumper cables.

KNOOK leads in energy efficiency, beating out the competition with higher lumens per foot.

#### Fixture-to-Fixture Jumper Cable

| KJC6B - 6″ Black   | KJC24B - 24″ Black |
|--------------------|--------------------|
| KJC6W - 6" White   | KJC24W - 24" White |
| KJC12B - 12″ Black | KJC72B - 72″ Black |
| KJC12W - 12" White | KJC72W - 72" White |