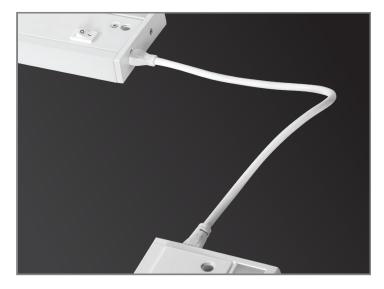

Each KNOOK fixture can be daisy chained with optional accessory jumper cables.

KNOOK leads in energy efficiency, beating out the competition with higher lumens per foot.

#### Fixture-to-Fixture Jumper Cable

| KJC6B - 6″ Black   | KJC24B - 24″ Black |
|--------------------|--------------------|
| KJC6W - 6" White   | KJC24W - 24" White |
| KJC12B - 12″ Black | KJC72B - 72″ Black |
| KJC12W - 12" White | KJC72W - 72" White |