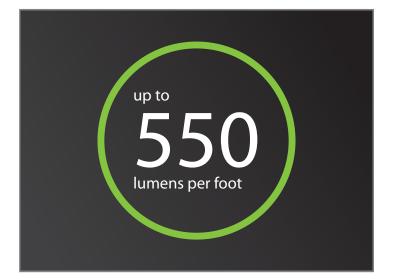

Each KNOOK fixture can be daisy chained with optional accessory jumper cables.

KNOOK leads in energy efficiency, beating out the competition with higher lumens per foot.