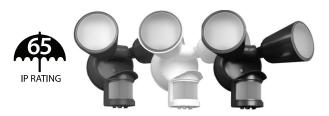

#### Color options.

The LUMINATOR is IP65 rated and available in bronze, white and black finishes to complement a variety of exterior applications.

####