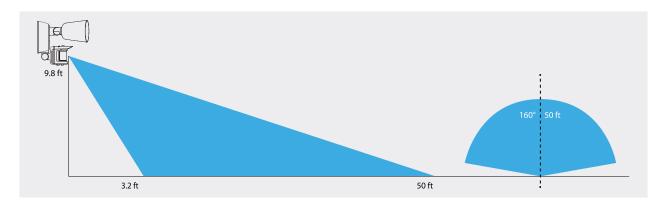

#### Motion detection from the best.

The LUMINATOR is equipped with a passive infrared (PIR) motion sensor that's capable of up to 160° and 50 ft. detection, depending on your mounting height.