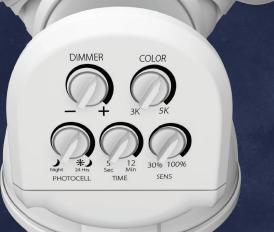

#### Tunable white and so much more.

The LUMINATOR gives you complete control over your lighting and your detection:

- Tunable white light from 3000K to 5000K
- Stepless dimming down to 10%
- Photocell sensitivity
- Hold time
- Sensing distance

### Daylight sensing.

An integrated dawn/dusk photocell can automatically deactivate lights during the day and turn them on when needed for additional energy savings.