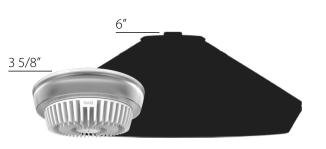

#### The same super-low profile.

At just over 3.5" in height, the PARK34 gives you as much clearance room as possible, helping to avoid damaging encounters with SUVs and roof racks.