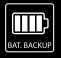

### Control options.

The PARK34 includes 0-10V dimming and a built-in port that's compatible with standard and Lightcloud Blue-ready PIR and microwave (MVS) sensors. It is also offered with emergency battery backup.