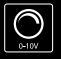

### Control options.

The PARK34 includes 0-10V dimming and a built-in port that's compatible with standard and Lightcloud Blue-ready PIR and microwave (MVS) sensors. It is also offered with emergency battery backup.