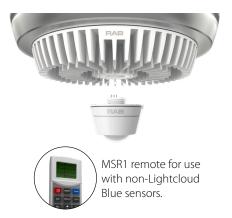

### Control options.

The PARK34 includes 0-10V dimming and a built-in port that's compatible with standard and Lightcloud Blue-ready PIR and microwave (MVS) sensors. It is also offered with emergency battery backup.