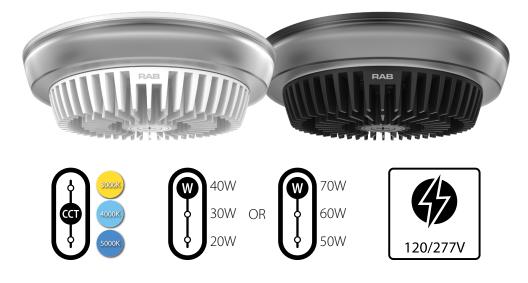

# We've multiplied your options.

The PARK34 now boasts three field-adjustable wattages and color temperatures and is available in both bronze and white. And if that's not enough added versatility, you can also now choose between 120V and 277V operation!

#### Ordering Matrix

| Product<br>Family | Wattage       |                                              | Color Temp |                                   | Finish     |                 | Driver Option |                            | Options     |                             |
|-------------------|---------------|----------------------------------------------|------------|-----------------------------------|------------|-----------------|---------------|----------------------------|-------------|-----------------------------|
| PARK34            | -<br>40<br>70 | 40/30/20W Selectable<br>70/60/50W Selectable | Blank      | 3000/4000/5000K<br>CCT Adjustable | Blank<br>W | Bronze<br>White | Blank         | 120V/277V<br>0-10V dimming | Blank<br>/E | No option<br>Battery backup |