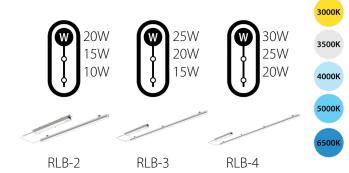

- 2, 3, and 4 ft lengths
- Single and double configurations
- Clear or frosted lens

#### Field-adjustable flexibility.

With up to five field-adjustable wattages and five CCTs, you can fine-tune your lighting to perfectly match your space's requirements.

Microwave Sensor: RLB-MVS

Lightcloud Blue Microwave Sensor: RLB-LCBS/MVS Battery Backup: RLB-EM Remote Control for MVS: MSR1

| Family         |                    | Size/Wattage                              |       | Color Temperature         |   | Lens                |       | Driver                     |
|----------------|--------------------|-------------------------------------------|-------|---------------------------|---|---------------------|-------|----------------------------|
| RLB            | -                  |                                           |       |                           |   |                     |       |                            |
|                | 2                  | 2', 20/15/10W                             | Blank | 3000/3500/4000/5000/6500K | с | Clear Domed         | Blank | 120-277V,                  |
|                | 3                  | 3′, 25/20/15W                             |       | CCT Adjustable            | F | Frosted Domed       |       | 0-10V Dimming              |
|                | 4                  | 4′, 30/25/20W                             |       |                           |   |                     |       |                            |
|                |                    |                                           |       |                           |   |                     |       |                            |
| Family         |                    | Size/Wattage                              |       | Color Temperature         |   | Lens                |       | Driver                     |
| Family<br>RLB2 | ]-                 | Size/Wattage                              |       | Color Temperature         |   | Lens                |       | Driver                     |
|                | 2                  | <b>Size/Wattage</b><br>2; 40/35/30/25/20W | Blank | Color Temperature         |   | Lens<br>Clear Domed | Blank | <b>Driver</b><br>120-277V, |
|                | <b>–</b><br>2<br>3 | _                                         | Blank | •                         |   |                     | Blank |                            |