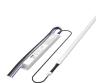

## Out with the tubes. In with The Bar. A universal retrofit solution for troffers, wraps, and strips.

The retrofit light bar is designed to modernize existing fluorescent fixtures in minutes, without the hassle of a full replacement. The family offers the most complete set of options available, for flexibile installations in troffers, strip lights, and wraps:

#### Quick installation, long-lasting performance.

The RLB transforms your existing fixtures in minutes with its innovative magnetic mounting system. From office spaces to retail environments and industrial facilities, the light bar integrates seamlessly with standard 0-10V dimming systems.