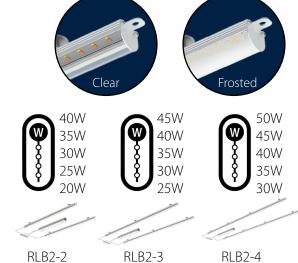

- 2, 3, and 4 ft lengths
- Single and double configurations
- Clear or frosted lens

#### Field-adjustable flexibility.

With up to five field-adjustable wattages and five CCTs, you can fine-tune your lighting to perfectly match your space's requirements.

Microwave Sensor: RLB-MVS

Lightcloud Blue Microwave Sensor: RLB-LCBS/MVS Battery Backup: RLB-EM Remote Control for MVS: MSR1

| Family         |                    | Size/Wattage                              |       | Color Temperature         |   | Lens                |       | Driver                     |
|----------------|--------------------|-------------------------------------------|-------|---------------------------|---|---------------------|-------|----------------------------|
| RLB            | -                  |                                           |       |                           |   |                     |       |                            |
|                | 2                  | 2', 20/15/10W                             | Blank | 3000/3500/4000/5000/6500K | с | Clear Domed         | Blank | 120-277V,                  |
|                | 3                  | 3′, 25/20/15W                             |       | CCT Adjustable            | F | Frosted Domed       |       | 0-10V Dimming              |
|                | 4                  | 4′, 30/25/20W                             |       |                           |   |                     |       |                            |
|                |                    |                                           |       |                           |   |                     |       |                            |
| Family         |                    | Size/Wattage                              |       | Color Temperature         |   | Lens                |       | Driver                     |
| Family<br>RLB2 | ]-                 | Size/Wattage                              |       | Color Temperature         |   | Lens                |       | Driver                     |
|                | 2                  | <b>Size/Wattage</b><br>2; 40/35/30/25/20W | Blank | Color Temperature         |   | Lens<br>Clear Domed | Blank | <b>Driver</b><br>120-277V, |
|                | <b>–</b><br>2<br>3 | _                                         | Blank | •                         |   |                     | Blank |                            |